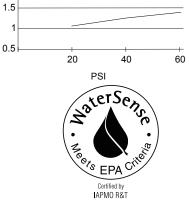

# Description

- Ceramic disc valves
- 5 1/8" high spout, 4 1/8" spout length, laminar flow
- · With metal touch down drain assembly
- 3 hole mount, 4" 12" installation
- 1.5gpm(5.7L/min) maximum flow rate @60 psi