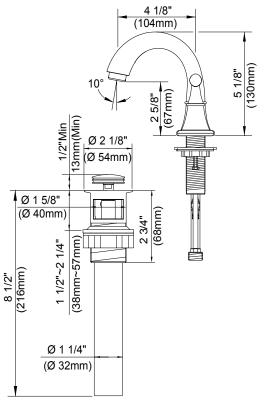

# Description

- Ceramic disc valves
- 5 1/8" high spout, 4 1/8" spout length, laminar flow
- · With metal touch down drain assembly
- 3 hole mount, 4" 12" installation
- 1.5gpm(5.7L/min) maximum flow rate @60 psi