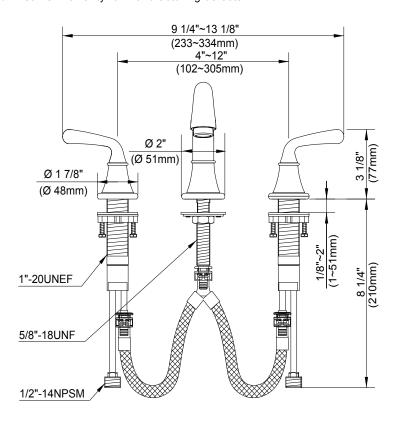

# Description

- Ceramic disc valves
- 5 1/8" high spout, 4 1/8" spout length, laminar flow
- · With metal touch down drain assembly
- 3 hole mount, 4" 12" installation
- 1.5gpm(5.7L/min) maximum flow rate @60 psi