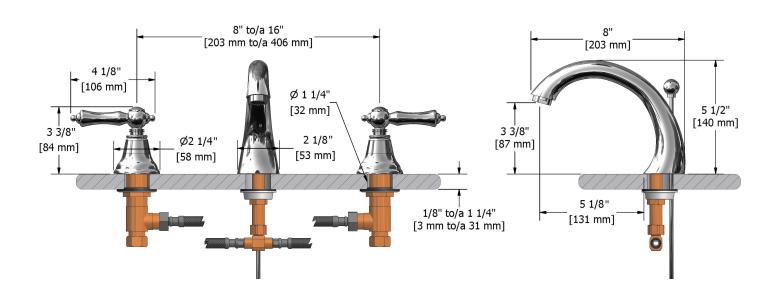

8" lavatory faucet **PR08LXX** 

#### Sizes, models and finishes may differ from thoses presented.