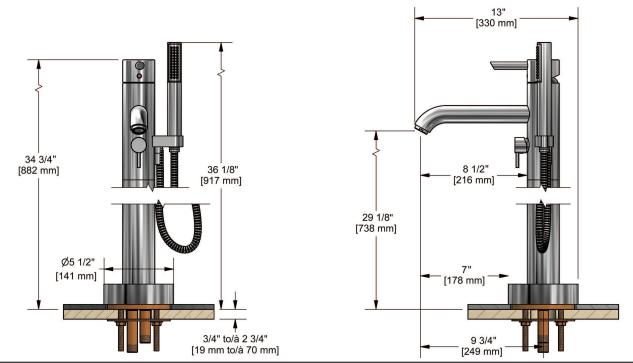

Floor-mount tub filler with hand shower **VS33XX** 

# The second se

# Specifications

## Descriptions

- <sup>1</sup>/<sub>2</sub>" inlet male NPT
- Double check valve
- 2 parts: rough and trim
- 1-jet hand shower/scale-free
- 2 ceramic cartridges

### Available colors

- C : Chrome
- BN : Brushed nickel (PVD)

### Available flows

• 46 L/min, 12 gpm (US) 60psi

### Cartridges

- 401-039
- 401-005

### **Certifications**

- CSA B125.1
- ASME A112.18.1
- CMR248 Approval



### Sizes, models and finishes may differ from thoses presented.

### Warranty

The Riobel inc. product carries a limited LIFETIME warranty on the finish Chrome, Gold (PVD), Brushed nickel (PVD), Night brushed (PVD), Polished nickel (PVD) and all working parts and is guaranteed from the initial date of purchase against all manufacturing defects. Other finished 1 year.

### **Customer Service**

Ontario, West Canada : 888-287-5354 Quebec, Maritimes, United States : 866-473-8442