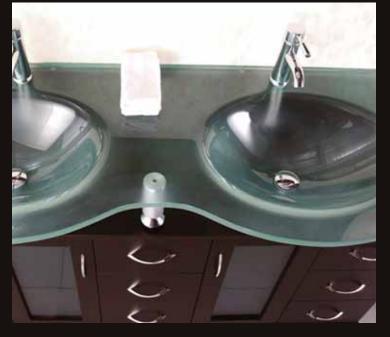

## **The Huntington Collection**

The Huntington 61" Vanity Set is elegantly constructed of solid oak wood. The integrated tempered glass counter top and flowing curved design bring contemporary elegance to any bathroom. The seamless oval drop in sinks beautifully showcases the frosted counter top. This unique design includes two soft closing cabinets with nine drawers all adorned with chrome finish hardware. Included is a large espresso framed mirror with shelf. The Redondo Bathroom Vanity is designed as center piece to awe-inspire the eye without sacrificing quality, functionality or durability.

## **DEC015D Product Features**

- Solid Hardwood Construction
- Espresso finish
- Integrated tempered glass counter top and sink
- Two frosted drop in sinks
- Two chrome pop up drains
- Large espresso framed mirror with shelf
- Two soft closing cabinets and nine drawers
- Satin Nickel finish hardware
- Specs: 61" x 22" x 34"