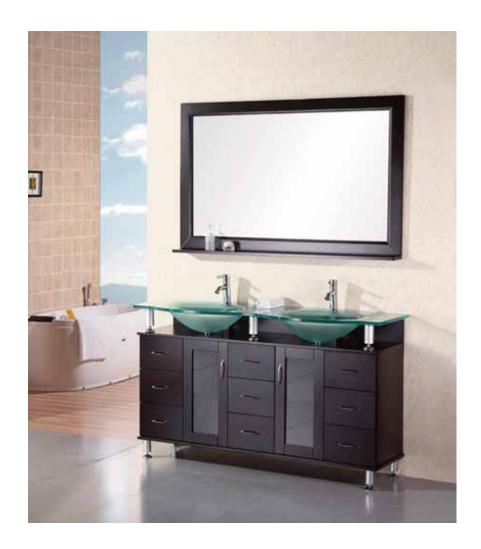

## **The Huntington Collection**

The Huntington 61" Vanity Set is elegantly constructed of solid oak wood. The integrated tempered glass counter top and flowing curved design bring contemporary elegance to any bathroom. The seamless oval drop in sinks beautifully showcases the frosted counter top. This unique design includes two soft closing cabinets with nine drawers all adorned with chrome finish hardware. Included is a large espresso framed mirror with shelf. The Redondo Bathroom Vanity is designed as center piece to awe-inspire the eye without sacrificing quality, functionality or durability.

## **Huntington 60" Double Sink Vanity Set**

## **DEC015D Product Features**

- Solid Hardwood Construction
- Espresso finish
- Integrated tempered glass counter top and sink
- Two frosted drop in sinks
- Two chrome pop up drains
- Large espresso framed mirror with shelf
- Two soft closing cabinets and nine drawers
- Satin Nickel finish hardware
- Specs: 61" x 22" x 34"