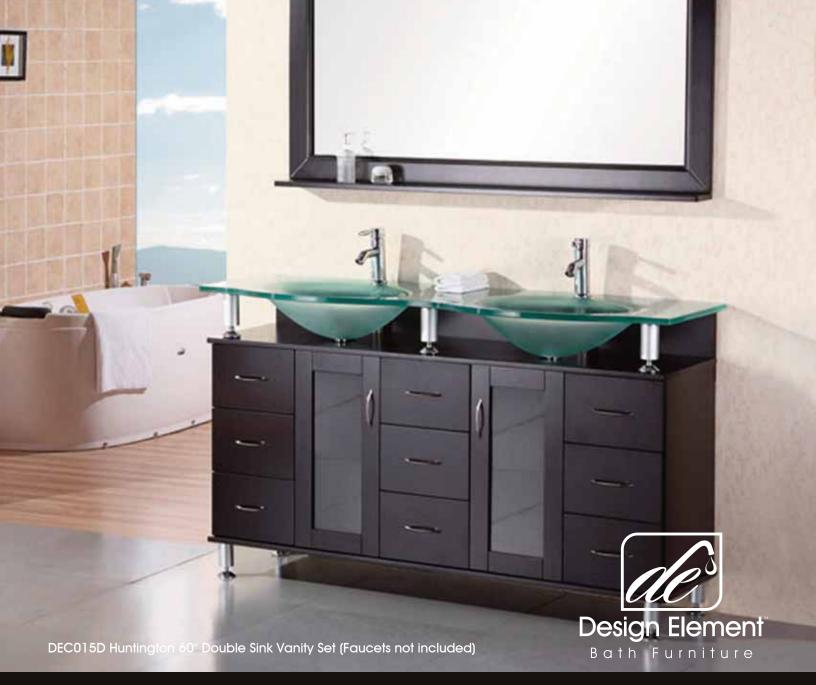

## **The Huntington Collection**

The Huntington 61" Vanity Set is elegantly constructed of solid oak wood. The integrated tempered glass counter top and flowing curved design bring contemporary elegance to any bathroom. The seamless oval drop in sinks beautifully showcases the frosted counter top. This unique design includes two soft closing cabinets with nine drawers all adorned with chrome finish hardware. Included is a large espresso framed mirror with shelf. The Redondo Bathroom Vanity is designed as center piece to awe-inspire the eye without sacrificing quality, functionality or durability.

## **Huntington 60" Double Sink Vanity Set**

## **DEC015D Product Features**

- Solid Hardwood Construction
- Espresso finish
- Integrated tempered glass counter top and sink
- Two frosted drop in sinks
- Two chrome pop up drains
- Large espresso framed mirror with shelf
- Two soft closing cabinets and nine drawers
- Satin Nickel finish hardware
- Specs: 61" x 22" x 34"