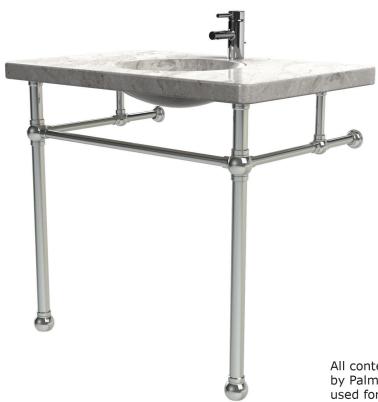

# Ball Foot Model - Move & Groove ™

## Click the Image below to activate 3D capabilities.

Then, click and drag the image with your mouse to view from ANY angle.

- Use the mouse wheel to zoom in and out.
- A menu will appear below after 3D activation. Use this menu for selecting any default views, and for additional options such as shading and lighting.

### Click Here to activate 3D capabilities.

All content is owned and copyrighted by Palmer Industries and may not be used for any purpose other than to facilitate the customer experience in choosing and installing our products.