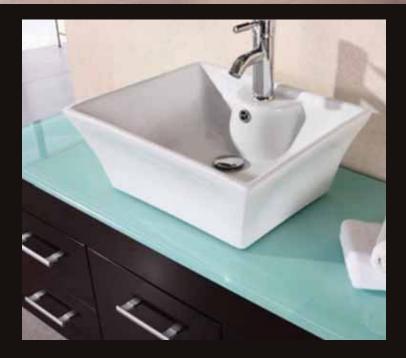

## **The Portland Collection**

The Madrid 48" Vanity set is elegantly constructed of solid oak wood. The tempered glass counter tops natural aqua color brings a clean and contemporary look to any bathroom. Seated at the base of the ceramic designer sink is a chrome finished pop up drain designed for easy one touch draining. A full size mirror with matching espresso accent shelving is included. Built into the vanity are four drawers and a soft closing cabinet. The Madrid Bathroom Vanity is designed as a center piece to awe-inspire the eye without sacrificing quality, functionality or durability.

## **DEC1100A Product Features**

- Solid Hardwood Construction
- Espresso Finish
- Tempered Glass Countertop
- Porcelain Square Designer Sink with Overflow
- Matching Mirror with Shelf
- Chrome Pop-Up Drain
- Soft-Closing Single-Door Cabinet
- Four Functional Pull-Out Drawers
- Satin Nickel Finish Hardware
- Specs: 48"W x 19.75"D x 26"H