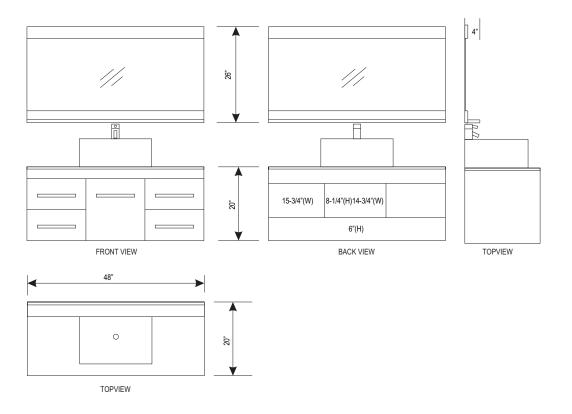

## **DEC1100A Product Features**

- Solid Hardwood Construction
- Espresso Finish
- Tempered Glass Countertop
- Porcelain Square Designer Sink with Overflow
- Matching Mirror with Shelf
- Chrome Pop-Up Drain
- Soft-Closing Single-Door Cabinet
- Four Functional Pull-Out Drawers
- Satin Nickel Finish Hardware
- Specs: 48"W x 19.75"D x 26"H