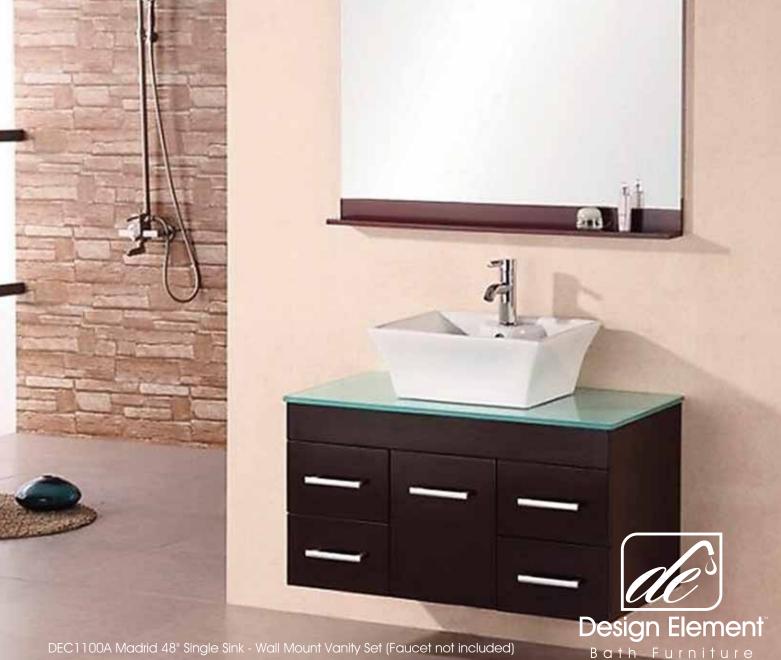

DEC1100A Madrid 48" Single Sink - Wall Mount Vanity Set (Faucet not included)

## **The Portland Collection**

The Madrid 48" Vanity set is elegantly constructed of solid oak wood. The tempered glass counter tops natural aqua color brings a clean and contemporary look to any bathroom. Seated at the base of the ceramic designer sink is a chrome finished pop up drain designed for easy one touch draining. A full size mirror with matching espresso accent shelving is included. Built into the vanity are four drawers and a soft closing cabinet. The Madrid Bathroom Vanity is designed as a center piece to awe-inspire the eye without sacrificing quality, functionality or durability.

## **DEC1100A Product Features**

- Solid Hardwood Construction
- Espresso Finish
- Tempered Glass Countertop
- Porcelain Square Designer Sink with Overflow
- Matching Mirror with Shelf
- Chrome Pop-Up Drain
- Soft-Closing Single-Door Cabinet
- Four Functional Pull-Out Drawers
- Satin Nickel Finish Hardware
- Specs: 48"W x 19.75"D x 26"H