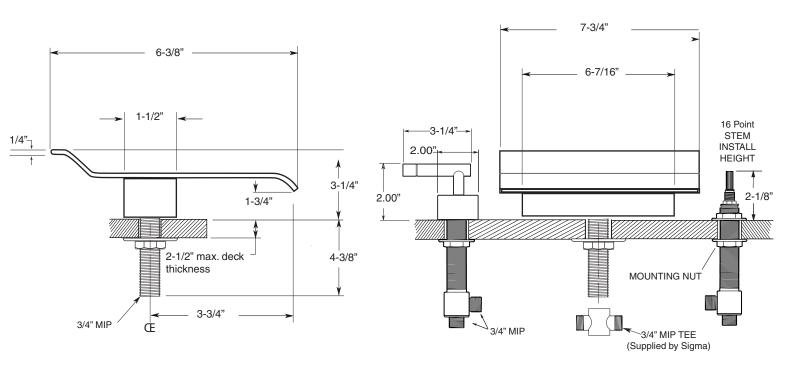

## TechData Specifications Speciality Spouts

Sheet Waterfall Roman Tub Set with Palermo handles 1.SW4477

NOTE: Spout and valves install through 1-1/4" diameter holes.
Plumber to provide 3/4" supply lines to valves

Note: Measurements are subject to change or cancellation. No responsibility is assumed for use of superseded or voided pages.