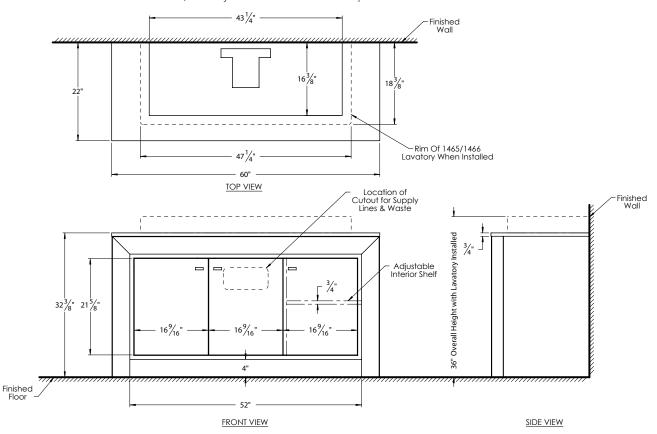

# **PRODUCT MEASUREMENTS**

- Width: 60"Depth: 22"
- Counter Height: 32.38"
- Overall Height (with 1465/1466 installed): 36"

#### **ROUGHING-IN DIMENSIONS**

Please Note: All drawings contain the necessary measurements which are subject to standard industry tolerances. They are stated in inches and are non-binding. Exact measurements, in particular for customized installation scenarios, can only be taken from the finished product.