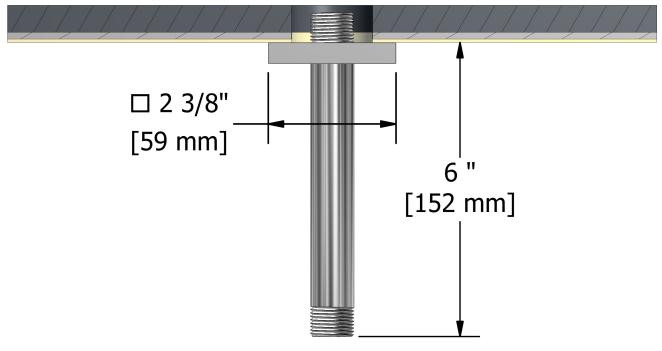

# **Specifications**

## **Descriptions**

- ½" inlet male NPT
- Square flange with set screw

### Available colors

- C : Chrome
- BN: Brushed nickel (PVD)



Sizes, models and finishes may differ from thoses presented.

#### Warranty

The Riobel inc. product carries a limited LIFETIME warranty on the finish Chrome, Gold (PVD), Brushed nickel (PVD), Night brushed (PVD), Polished nickel (PVD) and all working parts and is guaranteed from the initial date of purchase against all manufacturing defects. Other finished 1 year.

#### **Customer Service**

Ontario, West Canada: 888-287-5354 Quebec, Maritimes, United States: 866-473-8442