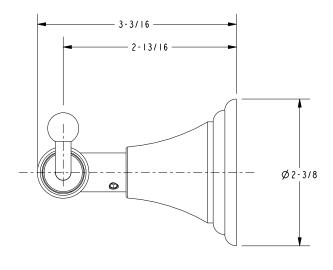

shes**

- 15: Polished Nickel
- 15S: Satin Nickel
- 26: Polished Chrome10B: Oil Rubbed Bronze
- Other: Refer to the Newport Brass catalog for additional color/finish options.

| Specified Model |                  |                               |
|-----------------|------------------|-------------------------------|
| Model           | Description      | Colors   Finishes             |
| 17-13           | Double Robe Hook | □ 15 □ 15S □ 26 □ 10B □ Other |

### Product Specification: Add "Color / Finish" Suffix to Model Number Below.

The Double Robe Hook shall be made of solid brass construction. Double Robe Hook shall complement Newport Brass Kayan product series. Double Robe Hook shall be Newport Brass Model 17-13/\_\_\_\_.

# **17-13**

# **Product Dimensions** (units are in inches)