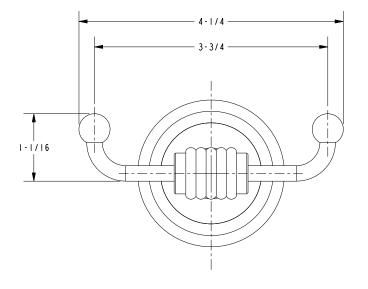

nishes**

- 15: Polished Nickel
- 15S: Satin Nickel
- 26: Polished Chrome10B: Oil Rubbed Bronze
- Other: Refer to the Newport Brass catalog for additional color/finish options.

| Specified Model |                  |                               |
|-----------------|------------------|-------------------------------|
| Model           | Description      | Colors   Finishes             |
| 17-13           | Double Robe Hook | □ 15 □ 15S □ 26 □ 10B □ Other |

### Product Specification: Add "Color / Finish" Suffix to Model Number Below.

The Double Robe Hook shall be made of solid brass construction. Double Robe Hook shall complement Newport Brass Kayan product series. Double Robe Hook shall be Newport Brass Model 17-13/\_\_\_\_.

# **17-13**

# **Product Dimensions** (units are in inches)