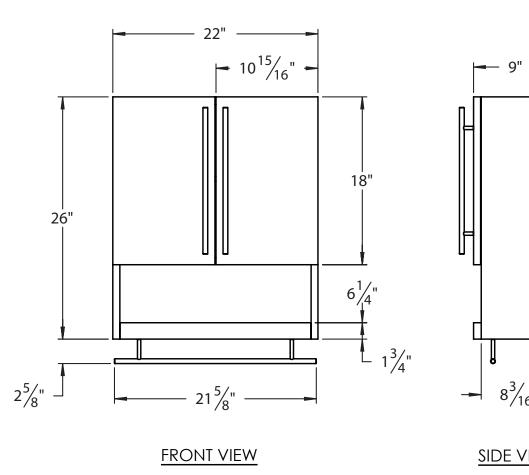

### **PRODUCT MEASUREMENTS**

Width: 22" Depth: 9" Height: 26"

# PRODUCT MEASUREMENTS

Width: 22"Depth: 9"Height: 26"

# **RECOMMENDED ACCESSORIES**

**ROUGHING-IN DIMENSIONS** 

Note: Due to production and material variances, overall product dimensions may vary by 3/16" - 1/4"

Customer Service: 561-274-2110 www.decolav.com