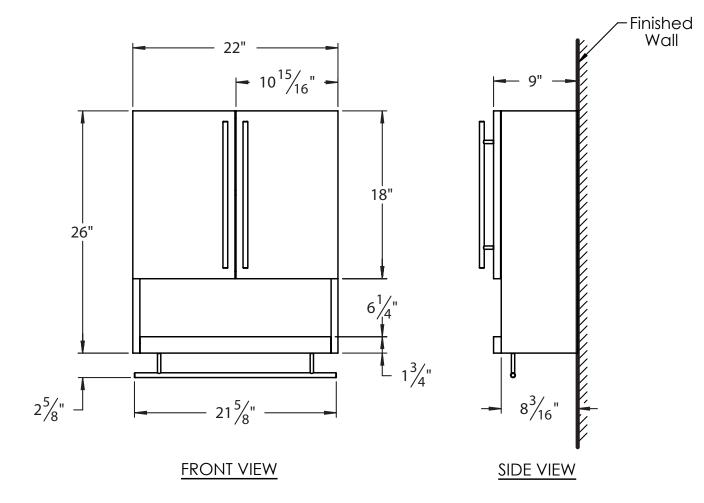

### **PRODUCT MEASUREMENTS**

Width: 22" Depth: 9" Height: 26"

# PRODUCT MEASUREMENTS

Width: 22"Depth: 9"Height: 26"

# **RECOMMENDED ACCESSORIES**

**ROUGHING-IN DIMENSIONS** 

Note: Due to production and material variances, overall product dimensions may vary by 3/16" - 1/4"

Customer Service: 561-274-2110 www.decolav.com