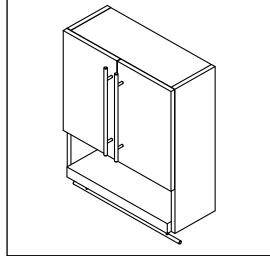

### PRODUCT DESCRIPTION

5261-BLM 22" Wall Cabinet in Mahogany Finish with Black Limba Accents

- Solid Wood Frame
- Brushed Stainless Steel Hardware
- Brushed Stainless Steel Towel Bar
- Adjustable Interior Shelf

#### PRODUCT DESCRIPTION

5261-EES 22" Wall Cabinet in Espresso Finish with Maccassar Ebony Accents

- Solid Wood Frame
- Brushed Stainless Steel Hardware
- Brushed Stainless Steel Towel Bar
- Adjustable Interior Shelf