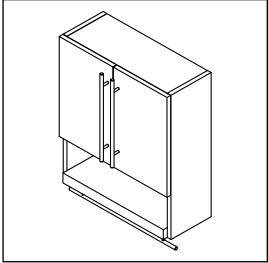

### PRODUCT DESCRIPTION

5261-BLM 22" Wall Cabinet in Mahogany Finish with Black Limba Accents

- Solid Wood Frame
- Brushed Stainless Steel Hardware
- Brushed Stainless Steel Towel Bar
- Adjustable Interior Shelf

#### PRODUCT DESCRIPTION

5261-EES 22" Wall Cabinet in Espresso Finish with Maccassar Ebony Accents

- Solid Wood Frame
- Brushed Stainless Steel Hardware
- Brushed Stainless Steel Towel Bar
- Adjustable Interior Shelf