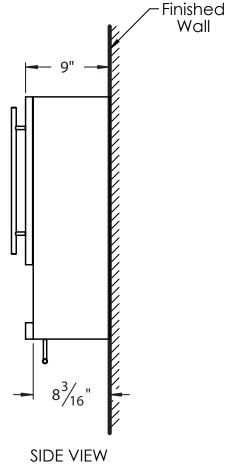

### **PRODUCT MEASUREMENTS**

Width: 22" Depth: 9" Height: 26"

# PRODUCT MEASUREMENTS

Width: 22"Depth: 9"Height: 26"

# **RECOMMENDED ACCESSORIES**

**ROUGHING-IN DIMENSIONS** 

Note: Due to production and material variances, overall product dimensions may vary by 3/16" - 1/4"

Customer Service: 561-274-2110 www.decolav.com