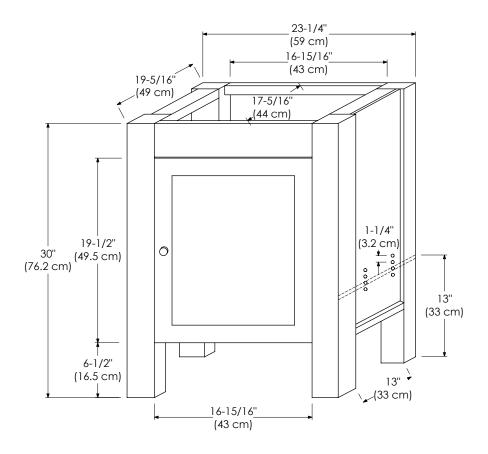

MODEL: 032523-1-FINISH SPECIFICATION SHEET CONTEMPO COLLECTION 032523-3-FINISH

Soft Close Wood or Frosted Glass doors

Matching finish throughout the interior

Extend design with Optional 12", 13" & 18" Drawer Bridge, 15" Shelf Bridge and 35" max Bridge Panel

Optional Metal Feet in Polished Chrome (PC) and Brushed Nickel (BN)

Matching Mirror, Medicine Cabinet and Wall Cabinet

All Ronbow cabinets are made of solid hardwood or hardwood plywood and meet strict CARB Standards.

No particle Board or Micro-Density Fiberboard (MDF) are used.

Available finishes: Available fronts: Available tops:

CINNAMON F08 FROSTED GLASS DOORS CERAMIC SINKTOP

VINTAGE WALNUT F07 WOOD DOORS GLASS SINKTOP