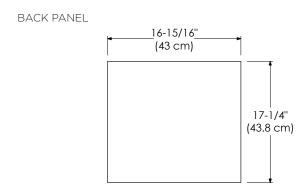

MODEL: 032523-1-FINISH SPECIFICATION SHEET CONTEMPO COLLECTION 032523-3-FINISH

Soft Close Wood or Frosted Glass doors

Matching finish throughout the interior

Extend design with Optional 12", 13" & 18" Drawer Bridge, 15" Shelf Bridge and 35" max Bridge Panel

Optional Metal Feet in Polished Chrome (PC) and Brushed Nickel (BN)

Matching Mirror, Medicine Cabinet and Wall Cabinet

All Ronbow cabinets are made of solid hardwood or hardwood plywood and meet strict CARB Standards.

No particle Board or Micro-Density Fiberboard (MDF) are used.

Available finishes: Available fronts: Available tops:

CINNAMON F08 FROSTED GLASS DOORS CERAMIC SINKTOP

VINTAGE WALNUT F07 WOOD DOORS GLASS SINKTOP