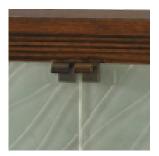

## DESIGNER SERIES ISLA DOUBLE

78"W x 20"D x 36 1/4"H

The Isla Sink Chest will have you dreaming of your favorite island destination. A gentle wave pattern runs through the four etched sea glass doors, which can be lighted at night for a moonlit glow. Sleek hickory veneers and select hardwoods in a sienna finish let the glass doors shine. Inside features two adjustable glass shelves and two felt-lined drawers. Hardware is finished in antique bronze.