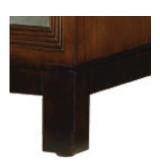

## DESIGNER SERIES ISLA DOUBLE

78"W x 20"D x 36 1/4"H

The Isla Sink Chest will have you dreaming of your favorite island destination. A gentle wave pattern runs through the four etched sea glass doors, which can be lighted at night for a moonlit glow. Sleek hickory veneers and select hardwoods in a sienna finish let the glass doors shine. Inside features two adjustable glass shelves and two felt-lined drawers. Hardware is finished in antique bronze.