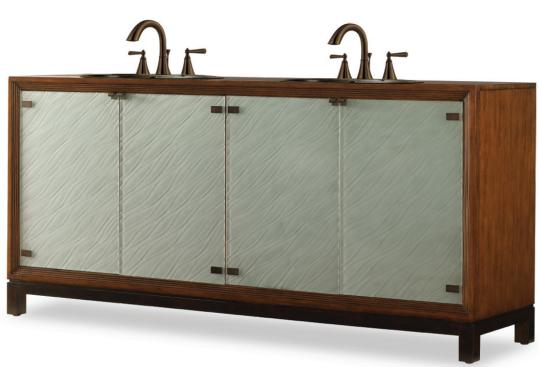

## DESIGNER SERIES ISLA DOUBLE

78"W x 20"D x 36 1/4"H

The Isla Sink Chest will have you dreaming of your favorite island destination. A gentle wave pattern runs through the four etched sea glass doors, which can be lighted at night for a moonlit glow. Sleek hickory veneers and select hardwoods in a sienna finish let the glass doors shine. Inside features two adjustable glass shelves and two felt-lined drawers. Hardware is finished in antique bronze.

Suggested Sinks: Existing Top: Cole + Co. Carlisle or Coventry (Drop-In) Stone Top: Cole + Co. Fairfield (Undermount)

On stone top order, indicate: "Cut for Granite." Large hole is cut in the top prior to shipment to ease stone top installation.

Sink recommendations are for standard 8-inch widespread faucet installation with 1 3/8 in. valves and no special placements.

All vanities with custom cuts are considered a special order and non-returnable. Custom sink cuts available.