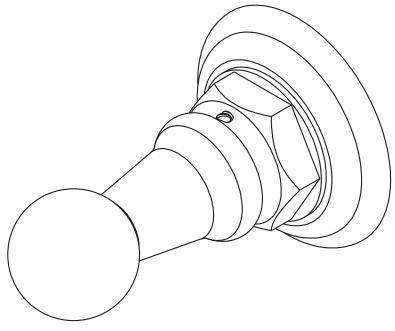

## **Single Robe Hook**

**13-12** 

#### **Features**

- Solid brass construction
- Complements Astor product series

### Product Specification: Add "Color / Finish" Suffix to Model Number Below.

The Single Robe Hook shall be made of solid brass construction. Single Robe Hook shall complement Newport Brass Astor product series. Single Robe Hook shall be Newport Brass Model 13-12/\_\_\_\_.