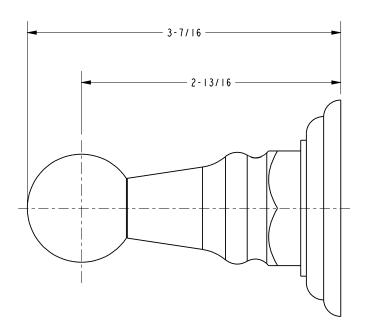

es**

- 15: Polished Nickel
- 15S: Satin Nickel
- 26: Polished Chrome
- 10B: Oil Rubbed Bronze
- Other: Refer to the Newport Brass catalog for additional color/finish options.



| Specified Model |                  |                               |
|-----------------|------------------|-------------------------------|
| Model           | Description      | Colors   Finishes             |
| 13-12           | Single Robe Hook | ☐ 15 ☐ 15S ☐ 26 ☐ 10B ☐ Other |

### Product Specification: Add "Color / Finish" Suffix to Model Number Below.

The Single Robe Hook shall be made of solid brass construction. Single Robe Hook shall complement Newport Brass Astor product series. Single Robe Hook shall be Newport Brass Model 13-12/\_\_\_\_.

# 13-12

## **Product Dimensions** (units are in inches)