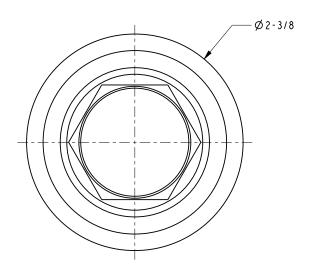

shes**

- 15: Polished Nickel
- 15S: Satin Nickel
- 26: Polished Chrome
- 10B: Oil Rubbed Bronze
- Other: Refer to the Newport Brass catalog for additional color/finish options.



| Specified Model |                  |                               |
|-----------------|------------------|-------------------------------|
| Model           | Description      | Colors   Finishes             |
| 13-12           | Single Robe Hook | ☐ 15 ☐ 15S ☐ 26 ☐ 10B ☐ Other |

### Product Specification: Add "Color / Finish" Suffix to Model Number Below.

The Single Robe Hook shall be made of solid brass construction. Single Robe Hook shall complement Newport Brass Astor product series. Single Robe Hook shall be Newport Brass Model 13-12/\_\_\_\_.

# 13-12

## **Product Dimensions** (units are in inches)