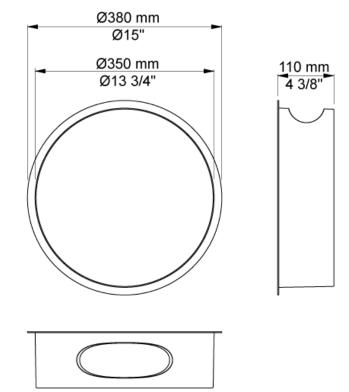

## RS3

Retrofit waste bin.

Diameter incl. ring: 380 mm.

Depth: 110 mm.

Capacity 8 litre/60-90 tissues. Bags for RS3 size 50 cm x 40 cm.

Consists of:

Ring, material: High polished chrome, natural brass, brushed chrome,

brushed stainless steel or 14 different colours.

Container, material: PC/ABS laquered.