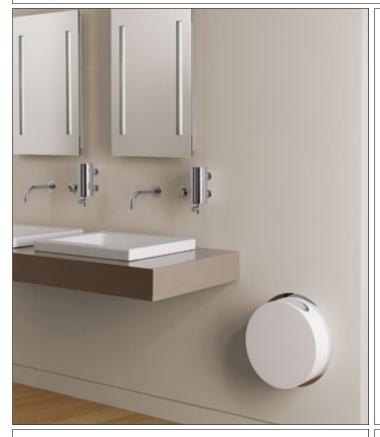

## RS3

Retrofit waste bin.

Diameter incl. ring: 380 mm.

Depth: 110 mm.

Capacity 8 litre/60-90 tissues. Bags for RS3 size 50 cm x 40 cm.

Consists of:

Ring, material: High polished chrome, natural brass, brushed chrome,