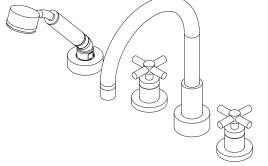

## Roman Tub with Handshower Deck Trim

# **Features**

- · Solid brass construction
- ADA compliant contemporary cross handles
- 6-7/16" (16.4 cm) spout height at outlet
- 7-7/8" (20.0 cm) spout reach (c-c)
- Intended for use with Newport Brass rough valve kit (Required