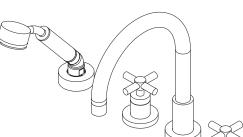

## Roman Tub with Handshower Deck Trim

# **Features**

- · Solid brass construction
- ADA compliant contemporary cross handles
- 6-7/16" (16.4 cm) spout height at outlet
- 7-7/8" (20.0 cm) spout reach (c-c)
- Intended for use with Newport Brass rough valve kit (Required