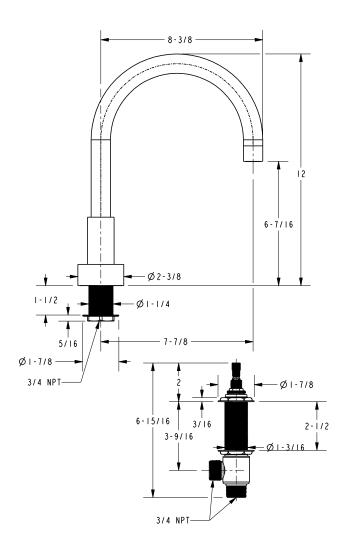

# **Product Dimensions** (units are in inches)

# **Features**

- · Solid brass construction
- ADA compliant contemporary cross handles
- 6-7/16" (16.4 cm) spout height at outlet
- 7-7/8" (20.0 cm) spout reach (c-c)
- Intended for use with Newport Brass rough valve kit (Required

### **Product Specification:** Add "Color / Finish" suffix to Tub Deck Trim model number, below.

The Roman Tub with Handshower Deck Trim shall be made of solid brass construction. Roman Tub with Handshower Deck Trim shall incorporate ADA compliant contemporary cross handles. Product shall incorporate a 6-7/16" (16.4 cm) spout height at outlet and a 7-7/8" (20.0 cm) spout reach (c-c). Rough valve kit shall incorporate brass valve bodies with quarter-turn washerless ceramic disc 3/4" valve cartridges, a quick-connect spout fitting and a diverter valve with hoses as needed for handshower. Roman Tub with Handshower Deck Trim shall be Newport Brass Model 3-997/\_\_\_\_ and Newport Brass rough valve kit shall be 1-503.