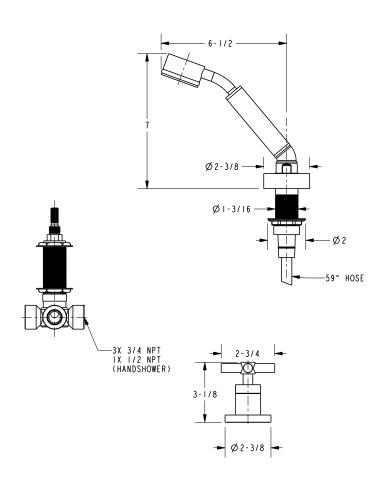

# **Product Dimensions** (units are in inches)

# **Features**

- · Solid brass construction
- ADA compliant contemporary cross handles
- 6-7/16" (16.4 cm) spout height at outlet
- 7-7/8" (20.0 cm) spout reach (c-c)
- Intended for use with Newport Brass rough valve kit (Required

### **Product Specification:** Add "Color / Finish" suffix to Tub Deck Trim model number, below.

The Roman Tub with Handshower Deck Trim shall be made of solid brass construction. Roman Tub with Handshower Deck Trim shall incorporate ADA compliant contemporary cross handles. Product shall incorporate a 6-7/16" (16.4 cm) spout height at outlet and a 7-7/8" (20.0 cm) spout reach (c-c). Rough valve kit shall incorporate brass valve bodies with quarter-turn washerless ceramic disc 3/4" valve cartridges, a quick-connect spout fitting and a diverter valve with hoses as needed for handshower. Roman Tub with Handshower Deck Trim shall be Newport Brass Model 3-997/\_\_\_\_ and Newport Brass rough valve kit shall be 1-503.