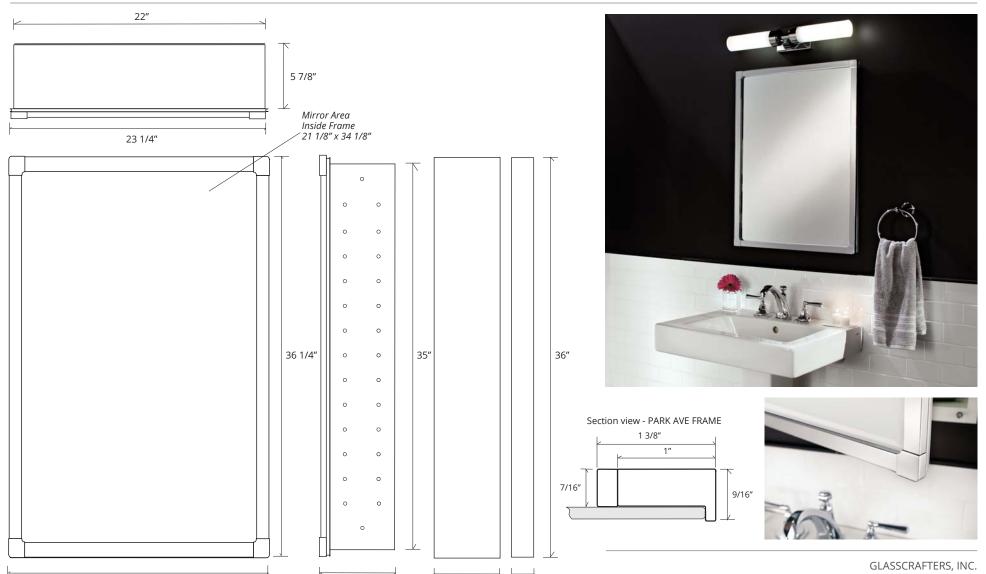

## PARK AVE FRAMED MIRROR CABINET

GC2436-6-SC-PA

23 1/4"

Side Mirror Kit - Order for Surface Mount, #SMK6-36; or Semi Recessed #SRMK2-36 Beveled Mirror also available (add "BM" to model code)

## **SPECIFICATIONS**

| Roughing-in Opening | 22 3/8" x 35 3/8" |
|---------------------|-------------------|
| Overall Dimensions  | 23 1/4" x 36 1/4" |

GC

Finishes: Polished Chrome, Polished Nickel, Brushed Nickel, Oil Rubbed Bronze

GLASSCRAFTERS INC.

Side Mirror Kit Side Mirror Kit

SRMK2-36

Semi-Řecessed Mount

Order for

SMK6-36

Order for

Surface Mount