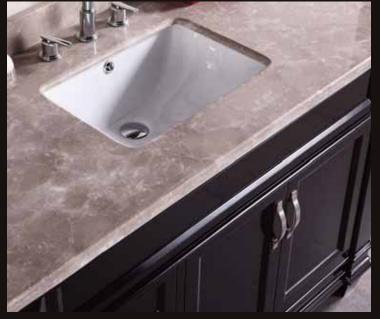

## **Designer's Pick Collection**

The 48" Hudson Single Sink Vanity is elegantly constructed of solid oak wood. The Badel Gray Marble counter top's classic beauty and the transitional-styled cabinetry bring a sophisticated look to any bathroom. Solid harwood wood cabinet base Rectangular under mount sinks Faucet (s) not included Badel Gray Marble Counter top Three Drawers and Soft Closing Double Door Hand finished Framed Mirrors Soft closing cabinet door ensuresyou never hear door slam again.

## **DEC059B Product Features**

- Solid Hardwood Construction
- Badel Gray Marble Counter top
- Rectangular under mount sinks
- Three Drawers
- One Double Door Cabinet
- Hand finished Framed Mirrors
- Specs: 61"W x 22"D x 34"H