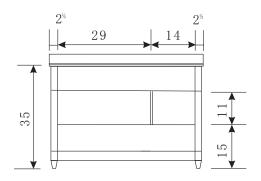

## **DEC059B Product Features**

- Solid Hardwood Construction
- Badel Gray Marble Counter top
- Rectangular under mount sinks
- Three Drawers
- One Double Door Cabinet
- Hand finished Framed Mirrors
- Specs: 61"W x 22"D x 34"H