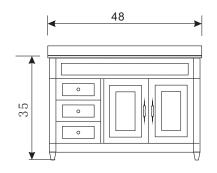

## **DEC059B Product Features**

- Solid Hardwood Construction
- Badel Gray Marble Counter top
- Rectangular under mount sinks
- Three Drawers
- One Double Door Cabinet
- Hand finished Framed Mirrors
- Specs: 61"W x 22"D x 34"H