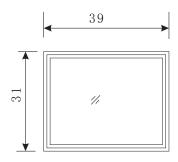

## **DEC059B Product Features**

- Solid Hardwood Construction
- Badel Gray Marble Counter top
- Rectangular under mount sinks
- Three Drawers
- One Double Door Cabinet
- Hand finished Framed Mirrors
- Specs: 61"W x 22"D x 34"H