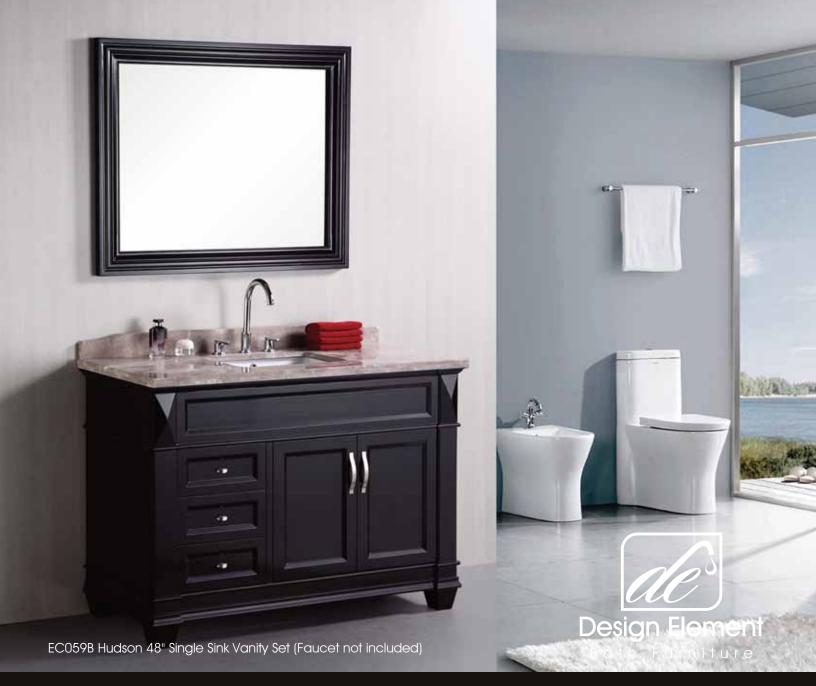

## **Designer's Pick Collection**

The 48" Hudson Single Sink Vanity is elegantly constructed of solid oak wood. The Badel Gray Marble counter top's classic beauty and the transitional-styled cabinetry bring a sophisticated look to any bathroom. Solid harwood wood cabinet base Rectangular under mount sinks Faucet (s) not included Badel Gray Marble Counter top Three Drawers and Soft Closing Double Door Hand finished Framed Mirrors Soft closing cabinet door ensuresyou never hear door slam again.

## Hudson 48" Single Sink Vanity Set

## **DEC059B Product Features**

- Solid Hardwood Construction
- Badel Gray Marble Counter top
- Rectangular under mount sinks
- Three Drawers
- One Double Door Cabinet
- Hand finished Framed Mirrors
- Specs: 61"W x 22"D x 34"H