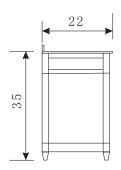

## **DEC059B Product Features**

- Solid Hardwood Construction
- Badel Gray Marble Counter top
- Rectangular under mount sinks
- Three Drawers
- One Double Door Cabinet
- Hand finished Framed Mirrors
- Specs: 61"W x 22"D x 34"H