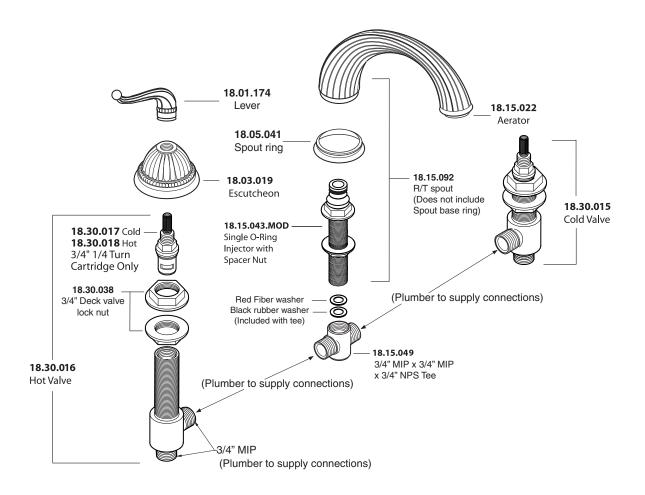

## **FEATURES:**

- · All brass construction.
- Chased lever style handles with setscrew attachment.
- 3/4" valve bodies with 1/4-turn ceramic disc cartridge.
- Available in all finishes. Warranty varies according to finish.
- Certified to meet and exceed the following codes and standards: ASME A112.18.1-2005/CSAB 125.1-2005

## TechDataSpecificationsSeries 3200

Jefferson Elite II Roman Tub Set 1.320277 (1.320277T - Trim only)



NOTE: Spout and valves install through 1-1/4" diameter holes. Plumber to provide 3/4" supply lines to valves

Note: Measurements are subject to change or cancellation. No responsibility is assumed for use of superseded or voided pages.



## Parts List

## Series 3200

Jefferson Elite II Roman Tub Set



American Faucet & Coatings Corporation.