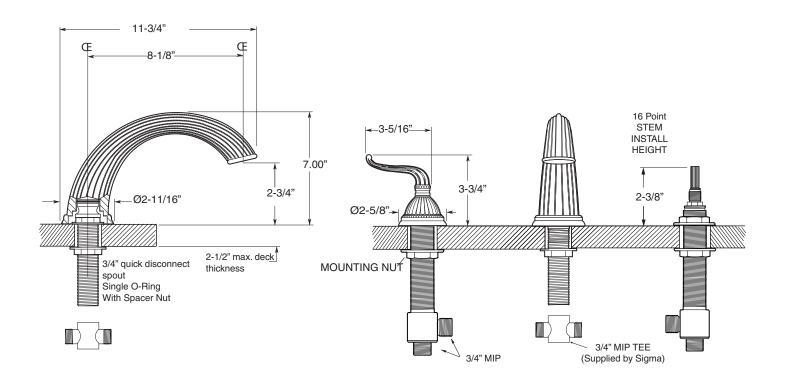

## TechDataSpecificationsSeries 3200

Jefferson Elite II Roman Tub Set 1.320277 (1.320277T - Trim only)

NOTE: Spout and valves install through 1-1/4" diameter holes. Plumber to provide 3/4" supply lines to valves