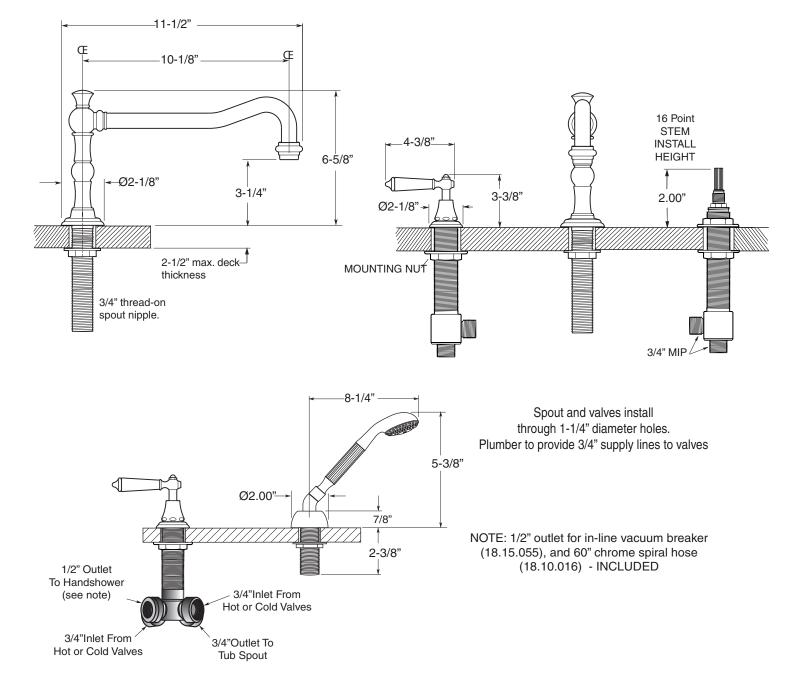

## TechData Specifications Series 350

Monte Carlo Roman Tub Set with Deckmount Handshower and Diverter 1.355993 (1.355993T - Trim only)

Note: Measurements are subject to change or cancellation. No responsibility is assumed for use of superseded or voided pages.