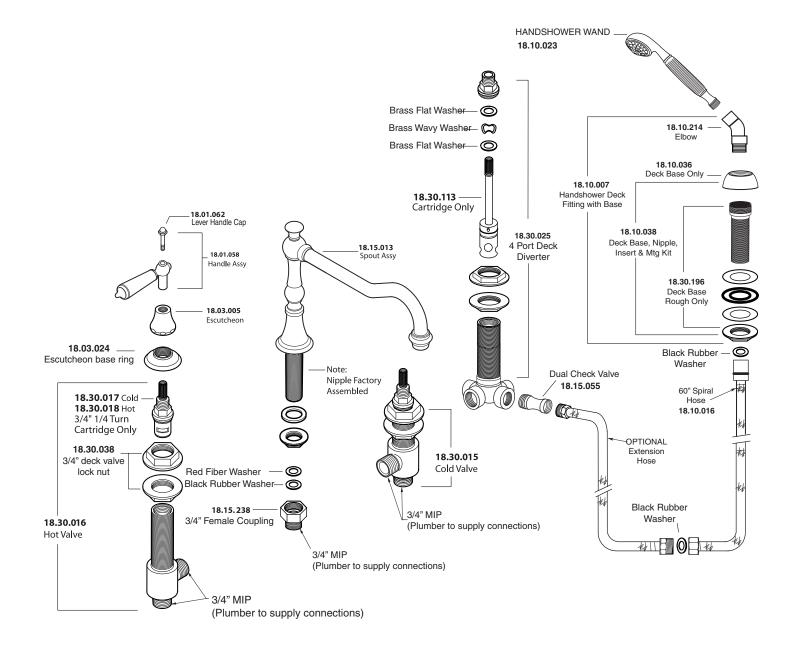

## Parts List Series 350

Monte Carlo Roman Tub Set with Deckmount Diverter and Handshower

American Faucet & Coatings Corporation.