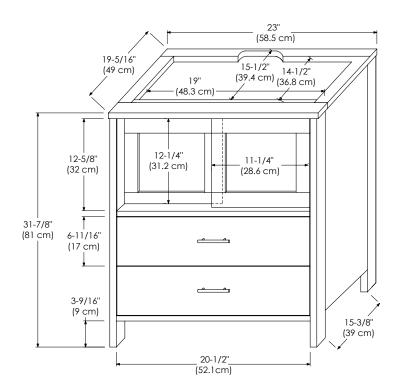

## MODEL: 035823-FINISH SPECIFICATION SHEET CONTEMPO COLLECTION

Frosted Glass sliding doors

Soft Close and Full Extension drawers with Dovetail construction

Undermount glides

Matching finish throughout the interior

Optional Metal Feet in Polished Chrome (PC) and Brushed Nickel (BN)

Optional Drawer Organizer

Matching Mirror, Medicine Cabinet, Wall Cabinet, Side Cabinet and Linen Tower

Handles meet USA standards: 5" center to center

All Ronbow cabinets are made of solid hardwood or hardwood plywood and meet strict CARB Standards. No particle Board or Micro-Density Fiberboard (MDF) are used.

Available finishes: Available tops: CINNAMON F08 CERAMIC SINKTOP