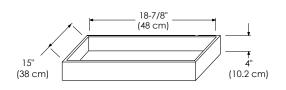

## MODEL: 035823-FINISH SPECIFICATION SHEET CONTEMPO COLLECTION

Frosted Glass sliding doors

Soft Close and Full Extension drawers with Dovetail construction

Undermount glides

Matching finish throughout the interior

Optional Metal Feet in Polished Chrome (PC) and Brushed Nickel (BN)

Optional Drawer Organizer

Matching Mirror, Medicine Cabinet, Wall Cabinet, Side Cabinet and Linen Tower

Handles meet USA standards: 5" center to center

All Ronbow cabinets are made of solid hardwood or hardwood plywood and meet strict CARB Standards. No particle Board or Micro-Density Fiberboard (MDF) are used.

Available finishes: Available tops: CINNAMON F08 CERAMIC SINKTOP

DARK CHERRY H01 GLASS SINKTOP

TECHSTONE™ TOP

WIDEAPPEAL™ TOP



## DRAWER

Exterior dimensions



## Inner dimensions



## **BACK PANEL**