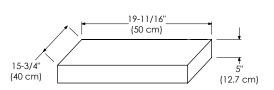

## MODEL: 035823-FINISH SPECIFICATION SHEET CONTEMPO COLLECTION

Frosted Glass sliding doors

Soft Close and Full Extension drawers with Dovetail construction

Undermount glides

Matching finish throughout the interior

Optional Metal Feet in Polished Chrome (PC) and Brushed Nickel (BN)

Optional Drawer Organizer

Matching Mirror, Medicine Cabinet, Wall Cabinet, Side Cabinet and Linen Tower

Handles meet USA standards: 5" center to center

All Ronbow cabinets are made of solid hardwood or hardwood plywood and meet strict CARB Standards. No particle Board or Micro-Density Fiberboard (MDF) are used.

Available finishes: Available tops: CINNAMON F08 CERAMIC SINKTOP

DARK CHERRY H01 GLASS SINKTOP

TECHSTONE™ TOP

WIDEAPPEAL™ TOP



## DRAWER

Exterior dimensions



## Inner dimensions



## **BACK PANEL**