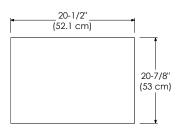

23-FINISH SPECIFICATION SHEET CONTEMPO COLLECTION

Frosted Glass sliding doors

Soft Close and Full Extension drawers with Dovetail construction

Undermount glides

Matching finish throughout the interior

Optional Metal Feet in Polished Chrome (PC) and Brushed Nickel (BN)

Optional Drawer Organizer

Matching Mirror, Medicine Cabinet, Wall Cabinet, Side Cabinet and Linen Tower

Handles meet USA standards: 5" center to center

All Ronbow cabinets are made of solid hardwood or hardwood plywood and meet strict CARB Standards. No particle Board or Micro-Density Fiberboard (MDF) are used.

Available finishes: Available tops: CINNAMON F08 CERAMIC SINKTOP

DARK CHERRY H01 GLASS SINKTOP

TECHSTONE™ TOP

WIDEAPPEAL™ TOP



## DRAWER

Exterior dimensions



## Inner dimensions



## **BACK PANEL**