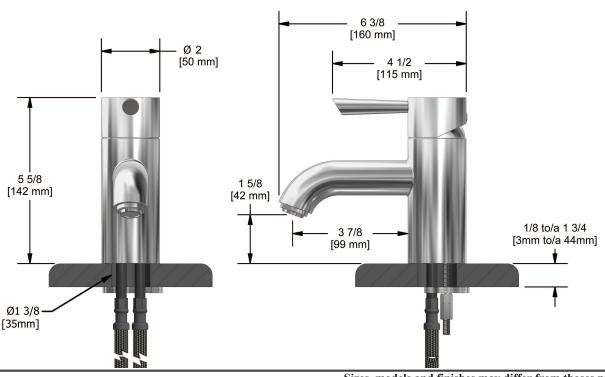

### Certifications

- CSA B125.1
- NSF61
- ASME A112.18.1
- CMR248 Approval

Sizes, models and finishes may differ from thoses presented.