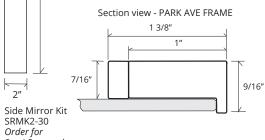

## PARK AVE FRAMED MIRROR CABINET GC2030-6-SC-PA

Side Mirror Kit - Order for Surface Mount, #SMK6-30; or Semi Recessed #SRMK2-30 Beveled Mirror also available (*add "BM" to model code*)

| SPECIFICATIONS      |                   |
|---------------------|-------------------|
| Roughing-in Opening | 18 3/8" x 29 3/8" |
| Overall Dimensions  | 19 1/4" x 30 1/4" |