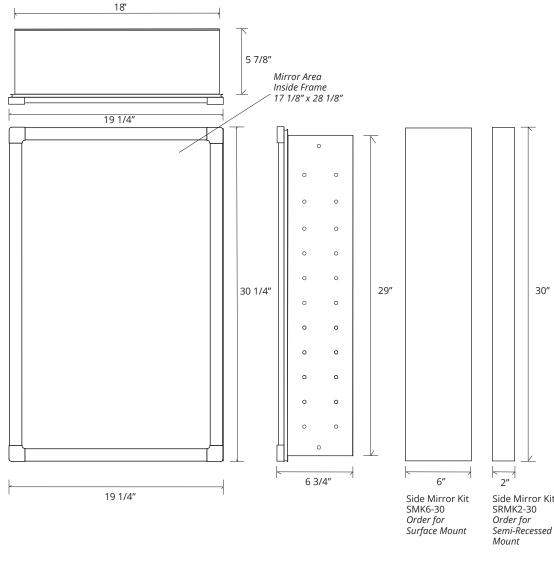

## PARK AVE FRAMED MIRROR CABINET GC2030-6-SC-PA

Side Mirror Kit - Order for Surface Mount, #SMK6-30; or Semi Recessed #SRMK2-30 Beveled Mirror also available (*add "BM" to model code*)

| SPECIFICATIONS      |                   |
|---------------------|-------------------|
| Roughing-in Opening | 18 3/8" x 29 3/8" |
| Overall Dimensions  | 19 1/4" x 30 1/4" |