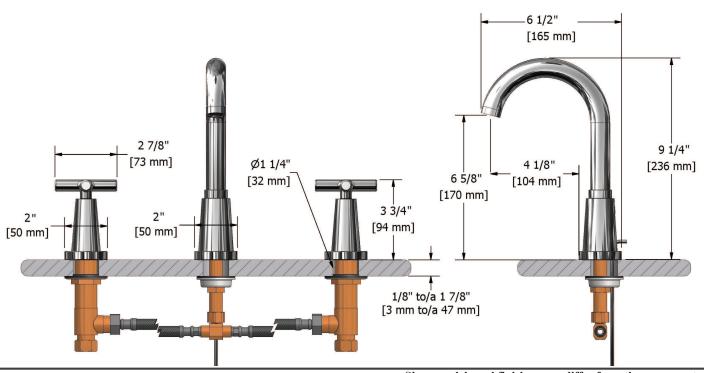

8" lavatory faucet **PA08+XX** 



# **Specifications**

## **Descriptions**

- ½" inlet male NPT
- Pop-up drain
- Ceramic cartridge

## **Available colors**

- C : Chrome
- BN: Brushed nickel (PVD)
- PN: Polished nickel (PVD)

#### Available flows

- 5.7 L/min, 1.5 gpm (US) 60psi
- 1.9 L/min, 0.5 gpm (US) 60psi ( **PA08+XX-05** )
- 3.7 L/min, 1 gpm (US) 60psi ( **PA08+XX-10** )

## Cartridges

• Cold: #401-080 - Hot: #401-079

### Certifications

- CSA B125.1
- NSF61
- ASME A112.18.1
- CMR248 Approval







Sizes, models and finishes may differ from thoses presented.

#### Warranty

The Riobel inc. product carries a limited LIFETIME warranty on the finish Chrome, Gold (PVD), Brushed nickel (PVD), Night brushed (PVD), Polished nickel (PVD) and all working parts and is guaranteed from the initial date of purchase against all manufacturing defects. Other finished 1 year.

#### **Customer Service**

Ontario, West Canada: 888-287-5354 Quebec, Maritimes, United States: 866-473-8442