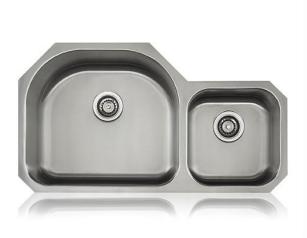

#### **DESIGN FEATURES**

Bowl depth 9-1/16" and 7-7/8" with inside bowl dimensions 18-5/8" X21-1/32" and 12-17/32"X13-5/16" and over all 36-15/16" X 20-13/16"

Finish: Inside bowl surfaces polished to a uniform satin finish.