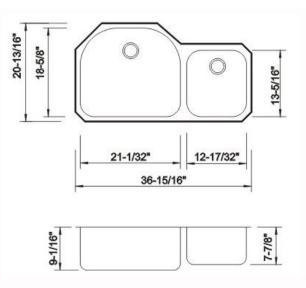

#### **DESIGN FEATURES**

Bowl depth 9-1/16" and 7-7/8" with inside bowl dimensions 18-5/8" X21-1/32" and 12-17/32"X13-5/16" and over all 36-15/16" X 20-13/16"

Finish: Inside bowl surfaces polished to a uniform satin finish.