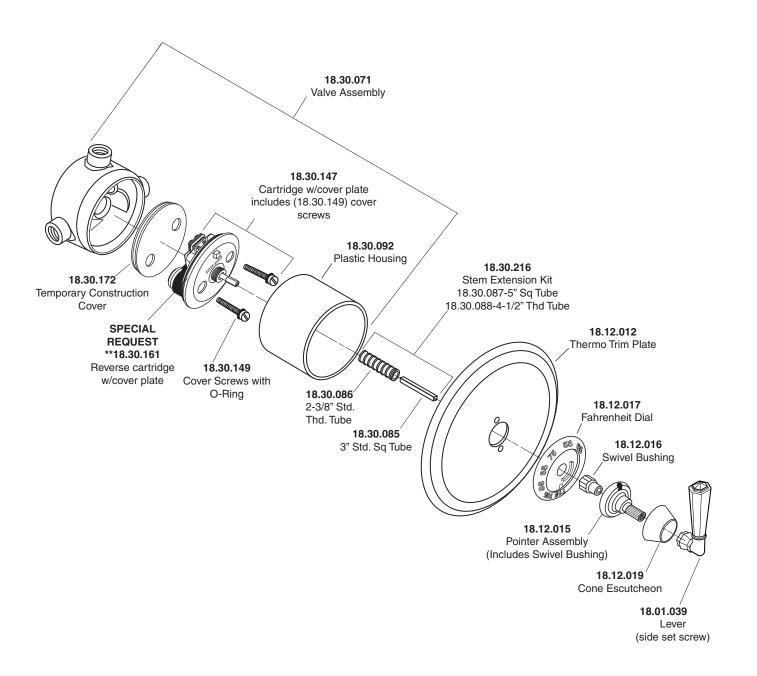

## Parts List Windham

3/4" Thermostatic without Integral Stops

NOTE: Separate shut-offs required to operate system

American Faucet & Coatings Corporation.