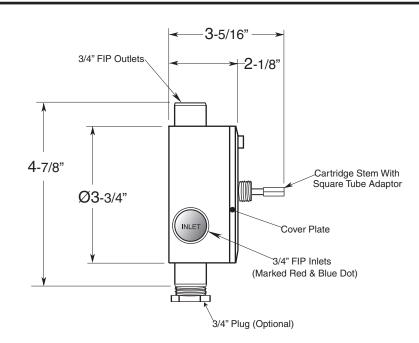

## **FEATURES:**

- · Cast brass construction.
- Thermostatic valve cartridge with cover plate: 18.30.147
- Thermostatic reverse cartridge with cover plate: 18.30.161
- 14.28 GPM @ 56 PSI top exit & 11.10 GPM bottom exit
- Meets: ASME A112.18.1-2005/CSAB125.1-2005

NOTE: Separate shut offs required to operate system.