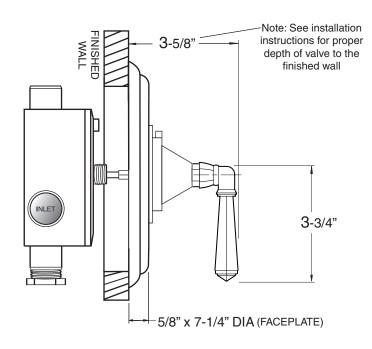

## 3/4" Thermostatic

Valve & Trim 1.001097

Windham Handle

(1.001097T Trim Only)

SIDE VIEW - INSTALLED

SIDE VIEW - VALVE ONLY

Note: Measurements are subject to change or cancellation. No responsibility is assumed for use of superseded or voided pages.