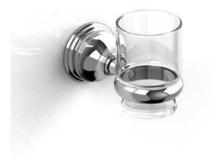

RT2XX

# Specifications

## **Descriptions**

- 4 anchorpoints
- Glass cup

## Available colors

- C : Chrome
- BN : Brushed nickel (PVD)
- PN : Polished nickel (PVD)





#### Sizes, models and finishes may differ from thoses presented.

## **Warranty**

The Riobel inc. product carries a limited LIFETIME warranty on the finish Chrome, Gold (PVD), Brushed nickel (PVD), Night brushed (PVD), Polished nickel (PVD) and all working parts and is guaranteed from the initial date of purchase against all manufacturing defects. Other finished 1 year.

### **Customer Service**

Ontario, West Canada : 888-287-5354 Quebec, Maritimes, United States : 866-473-8442