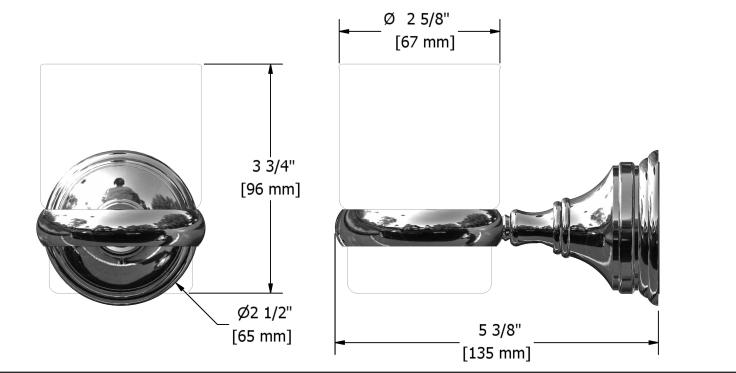

RT2XX

# Specifications

## **Descriptions**

- 4 anchorpoints
- Glass cup

## Available colors

- C : Chrome
- BN : Brushed nickel (PVD)
- PN : Polished nickel (PVD)





#### Sizes, models and finishes may differ from thoses presented.

## **Warranty**

The Riobel inc. product carries a limited LIFETIME warranty on the finish Chrome, Gold (PVD), Brushed nickel (PVD), Night brushed (PVD), Polished nickel (PVD) and all working parts and is guaranteed from the initial date of purchase against all manufacturing defects. Other finished 1 year.

### **Customer Service**

Ontario, West Canada : 888-287-5354 Quebec, Maritimes, United States : 866-473-8442