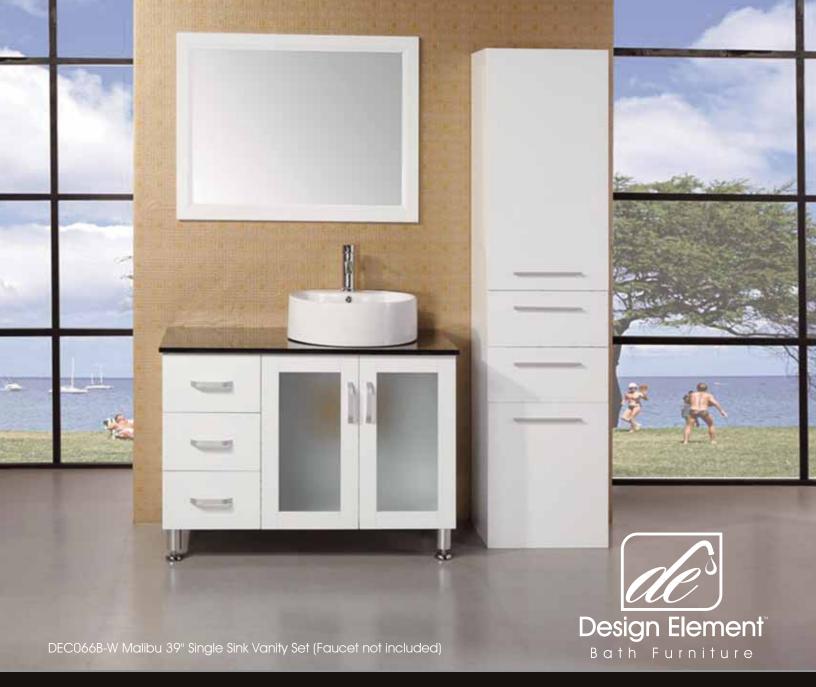

## The Malibu Collection

The 39" Malibu showcases light, clean lines and geometric shapes though a well-balanced convergence of wood, glass, and porcelain. The result is a practical, superbly functional design with a rich range of forms, hues, and textures. The lack of architectural embellishments make the Malibu a great value and a perfect fit for the ultra-modern bathroom. Quality design points were not sacrificed, such as solid oak construction (no MDF in sight), soft-closing cabinet doors, a water-resistant finish, and a tempered glass countertop. Thanks to the round vessel sink, there's plenty of counter space, and storage space is further enhanced with three large drawers and two cabinet doors.

## **DEC066B-W Product Features**

- Solid Hardwood Construction
- Black Tempered Glass Countertop
- Round Vessel Sink
- Polished Chrome Pop-Up Drain
- Three Drawers and Soft Closing Double Door with Windows
- Matching Framed Mirror
- Satin Nickel Finish Hardware
- Faucet Not Included
- Optional Linen Closet Not Included
- Specs: 39"W x 22"D x 34"H