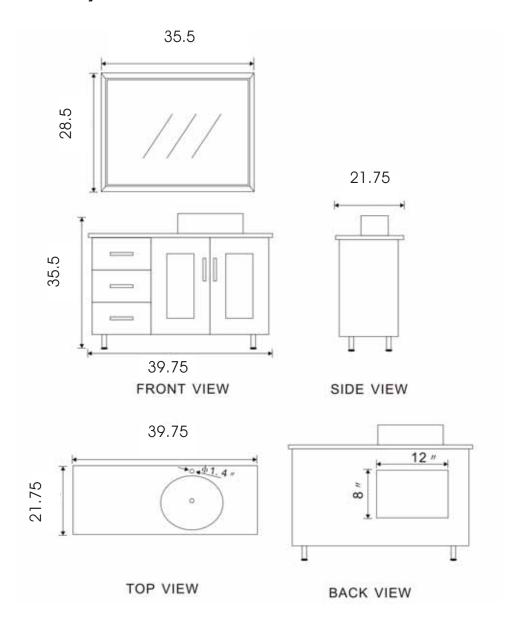

## **DEC066B-W Product Features**

- Solid Hardwood Construction
- Black Tempered Glass Countertop
- Round Vessel Sink
- Polished Chrome Pop-Up Drain
- Three Drawers and Soft Closing Double Door with Windows
- Matching Framed Mirror
- Satin Nickel Finish Hardware
- Faucet Not Included
- Optional Linen Closet Not Included
- Specs: 39"W x 22"D x 34"H