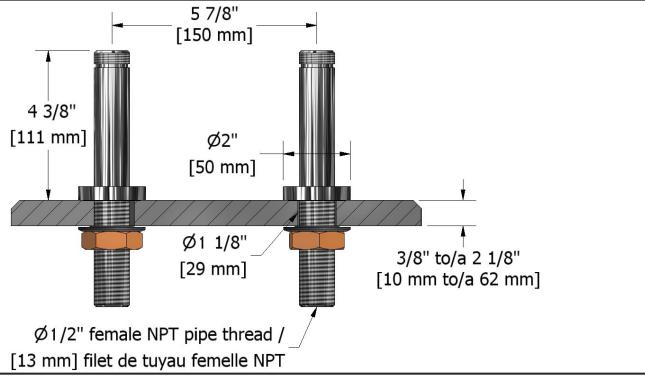

10 cm (4") deck-mount riser pair TU04XX

# Descriptions

- <sup>1</sup>/<sub>2</sub>" inlet female NPT
- <sup>3</sup>⁄<sub>4</sub>" outlet male
- Pair
  - Round flange