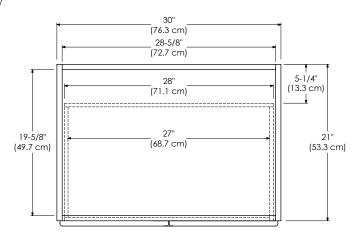

## MODEL: 080830-1-FINISH SPECIFICATION SHEET MODULAR COLLECTION 080830-3-FINISH

Soft Close Wood or Frosted Glass doors

Soft Close and Full Extension drawers with Dovetail construction

Undermount glides

Matching finish throughout the interior

Extend design with Optional 12", 15" & 18" Drawer Bank and 15" & 18" Linen Hutch

Optional Drawer Organizer

Matching Mirror, Medicine Cabinet, Overjohn Cabinet and Wall Cabinet

All Ronbow cabinets are made of solid hardwood or hardwood plywood and meet strict CARB Standards. No particle Board or Micro-Density Fiberboard (MDF) are used.

Available finishes: Available fronts: Available tops:

DARK CHERRY H01 FROSTED GLASS DOORS CERAMIC SINKTOP

WHITE W01 WOOD DOORS STONE COUNTER

TECHSTONE™ TOP

WIDEAPPEAL™ TOP

## TOP VIEW





## FRONT VIEW



SIDE VIEW