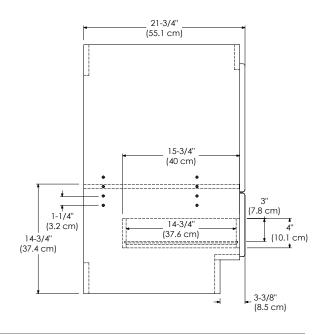

80830-1-FINISH SPECIFICATION SHEET MODULAR COLLECTION 080830-3-FINISH

Soft Close Wood or Frosted Glass doors

Soft Close and Full Extension drawers with Dovetail construction

Undermount glides

Matching finish throughout the interior

Extend design with Optional 12", 15" & 18" Drawer Bank and 15" & 18" Linen Hutch

Optional Drawer Organizer

Matching Mirror, Medicine Cabinet, Overjohn Cabinet and Wall Cabinet

All Ronbow cabinets are made of solid hardwood or hardwood plywood and meet strict CARB Standards. No particle Board or Micro-Density Fiberboard (MDF) are used.

Available finishes: Available fronts: Available tops:

DARK CHERRY H01 FROSTED GLASS DOORS CERAMIC SINKTOP

WHITE W01 WOOD DOORS STONE COUNTER

TECHSTONE™ TOP

WIDEAPPEAL™ TOP

## TOP VIEW





## FRONT VIEW



SIDE VIEW