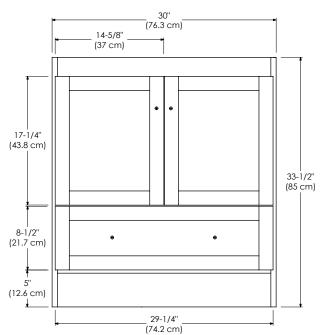

## MODEL: 080830-1-FINISH SPECIFICATION SHEET MODULAR COLLECTION 080830-3-FINISH

Soft Close Wood or Frosted Glass doors

Soft Close and Full Extension drawers with Dovetail construction

Undermount glides

Matching finish throughout the interior

Extend design with Optional 12", 15" & 18" Drawer Bank and 15" & 18" Linen Hutch

Optional Drawer Organizer

Matching Mirror, Medicine Cabinet, Overjohn Cabinet and Wall Cabinet

All Ronbow cabinets are made of solid hardwood or hardwood plywood and meet strict CARB Standards. No particle Board or Micro-Density Fiberboard (MDF) are used.

Available finishes: Available fronts: Available tops:

DARK CHERRY H01 FROSTED GLASS DOORS CERAMIC SINKTOP

WHITE W01 WOOD DOORS STONE COUNTER

TECHSTONE™ TOP

WIDEAPPEAL™ TOP

## TOP VIEW





## FRONT VIEW



SIDE VIEW