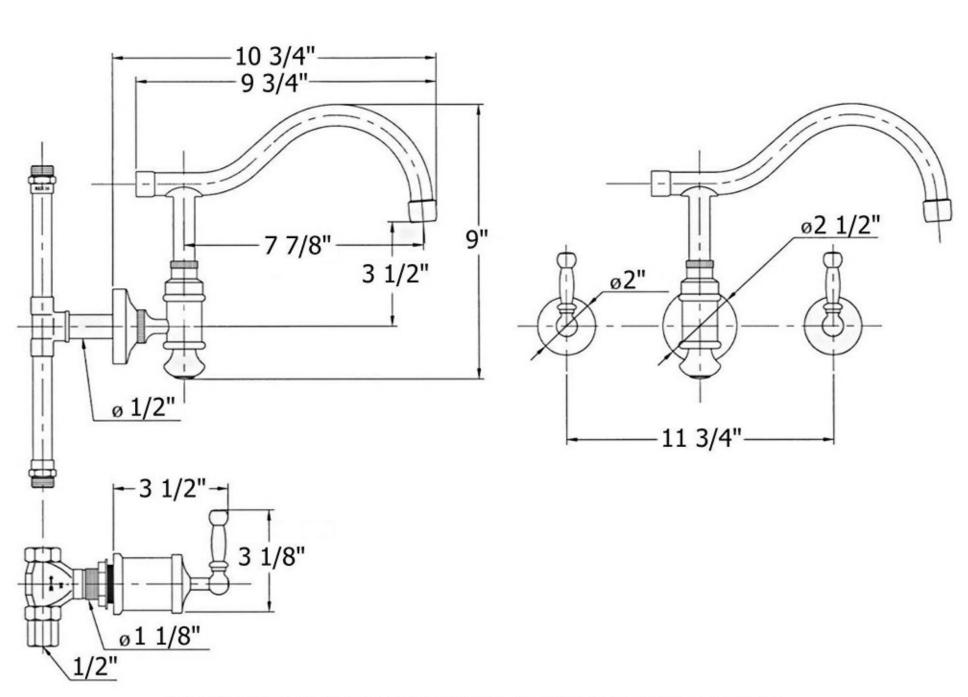

## 2401 – 'Correze' Three Hole Mixer Wall Mounted

| Taabalaal  | Information |
|------------|-------------|
| recrimicar | Information |

- Flow rate is 2.2 GPM
- Available finishes are Polished Nickel(56), Brushed Nickel(57), Polished Copper & Brass(58), Weathered Copper & Brass(59) and Satin Nickel(60)
- Please see cleaning instructions for finish care and maintenance information.
- 1/2" wall valves

## 2401 - 'Correze' Wall Mounted Three Hole Mixer

Copyright@2003 Herbeau Creations. All Rights Reserved. All Products and specifications are subject to change without notice. Herbeau Creations is not responsible for typographical and/or dimensional errors. Typographical errors are subject to correction.