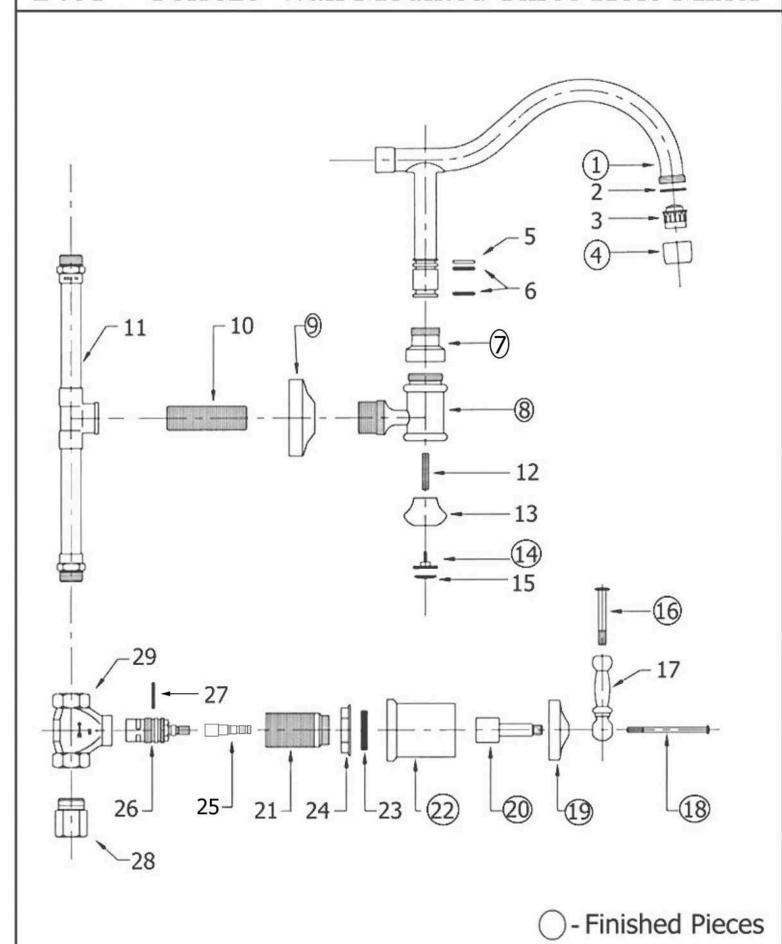

| · vva | II WIOunted           |
|-------|-----------------------|
| art#  | Description           |
| 01    | Spout                 |
| 02    | Spout Washer          |
| 03    | Aerator Filter        |
| 04    | Aerator Cover         |
| 05    | Nylon Clip            |
| 06    | Rubber O-rings        |
| 80    | Spout Elbow           |
| 09    | Spout Wall Escutcheon |
| 10    | Threaded Stem         |
| 11    | Copper 'T' Connection |
| 12    | Threaded Stem         |
| 13    | Wood Knob             |
| 14    | Brass Screw           |
| 15    | Ceramic Insert        |
| 16    | Handle Screw          |
| 17    | Wood Handle           |
| 18    | Handle Screw          |
| 19    | Brass Dome            |
| 20    | Handle Stem           |
| 21    | Threaded Stem         |
| 22    | Trim Housing          |
| 23    | Rubber O-ring         |
| 24    | Brass Nut             |
| 25    | Cartridge Extension   |
| 26    | Hot Cartridge         |
| 27    | Cold Cartridge        |
| 28    | ½" Adapter            |
| 29    | Valve Body            |
|       |                       |
|       |                       |
|       |                       |
|       |                       |
|       |                       |
|       |                       |
|       | l I                   |

Please follow example when ordering parts for 'Correze' Mixer.

- To order part#16 Handle Screw
  - o 9240116**xx**
- Please substitute finish number needed in place of **XX**.
- To order a part that is not finished use <u>00</u>