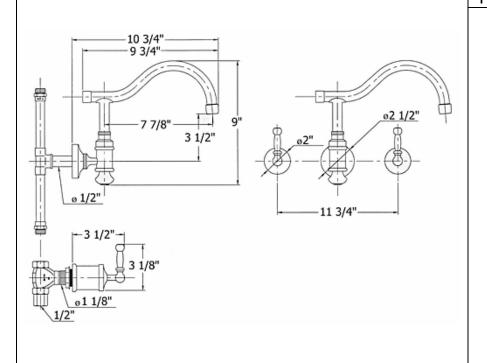

## 2401 – 'Correze' Three Hole Mixer Wall Mounted

| Taabalaal  | Information |
|------------|-------------|
| recrimicar | Information |

- Flow rate is 2.2 GPM
- Available finishes are Polished Nickel(56), Brushed Nickel(57), Polished Copper & Brass(58), Weathered Copper & Brass(59) and Satin Nickel(60)
- Please see cleaning instructions for finish care and maintenance information.
- 1/2" wall valves

## 2401 - 'Correze' Three Hole Mixer Wall Mounted

Copyright@2003 Herbeau Creations. All Rights Reserved. All Products and specifications are subject to change without notice. Herbeau Creations is not responsible for typographical and/or dimensional errors. Typographical errors are subject to correction.