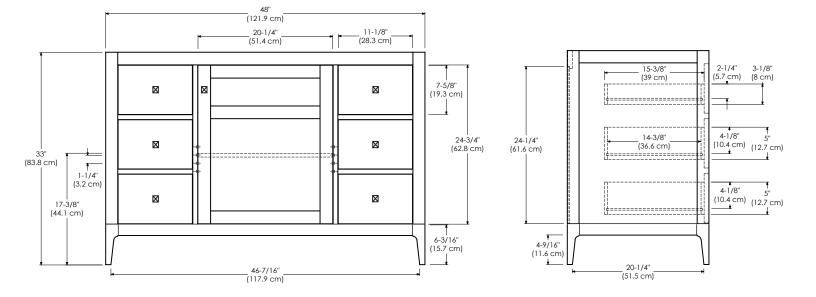

MODEL: 051748-3-FINISH SPECIFICATION SHEET NEO-CLASSIC COLLECTION

Soft Close Wood doors

Soft close and Full Extension drawers with Dovetail construction

Under mount glides

Extend design with optional 12" Drawer bridge

Matching finish throughout the interior

Optional Drawer Organizer

Matching Mirror, Medicine Cabinet and Wall Cabinet

All Ronbow cabinets are made of solid hardwood or hardwood plywood and meet strict CARB Standards.

No particle Board or Micro-Density Fiberboard (MDF) are used.

Available finishes: Available tops:

AMERICAN WALNUT E56 CERAMIC SINKTOP

OCEAN GRAY F21 STONE COUNTER

VINTAGE HONEY R01 TECHSTONE™ TOP

WHITE W01 WIDEAPPEAL™ TOP

TOP VIEW





FRONT VIEW SIDE VIEW