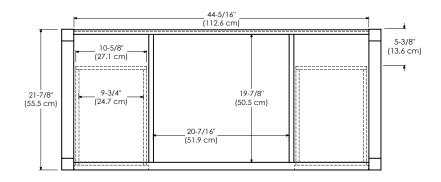

MODEL: 051748-3-FINISH SPECIFICATION SHEET NEO-CLASSIC COLLECTION

Soft Close Wood doors

Soft close and Full Extension drawers with Dovetail construction

Under mount glides

Extend design with optional 12" Drawer bridge

Matching finish throughout the interior

Optional Drawer Organizer

Matching Mirror, Medicine Cabinet and Wall Cabinet

All Ronbow cabinets are made of solid hardwood or hardwood plywood and meet strict CARB Standards.

No particle Board or Micro-Density Fiberboard (MDF) are used.

Available finishes: Available tops:

AMERICAN WALNUT E56 CERAMIC SINKTOP

OCEAN GRAY F21 STONE COUNTER

VINTAGE HONEY R01 TECHSTONE™ TOP

WHITE W01 WIDEAPPEAL™ TOP

TOP VIEW





FRONT VIEW SIDE VIEW