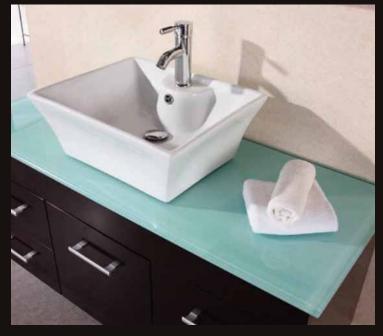

## **The Madrid Collection**

The Madrid 36" Vanity set is elegantly constructed of solid oak wood. The tempered glass counter tops natural aqua color brings a clean and contemporary look to any bathroom. Seated at the base of the ceramic designer sink is a chrome finished pop up drain designed for easy one touch draining. A full size mirror with matching espresso accent shelving is included. Built into the vanity are four drawers and a soft closing cabinet. The Madrid Bathroom Vanity is designed as a center piece to awe-inspire the eye without sacrificing quality, functionality or durability.

## **DEC1100A-36 Product Features**

- Solid Hardwood Construction
- Espresso Finish
- Tempered Glass Countertop
- Porcelain Square Designer Sink with Overflow
- Matching Mirror with Shelf
- Chrome Pop-Up Drain
- Soft-Closing Single-Door Cabinet
- Four Functional Pull-Out Drawers
- Satin Nickel Finish Hardware
- Size: 36"W x 19.75"D x 26"H