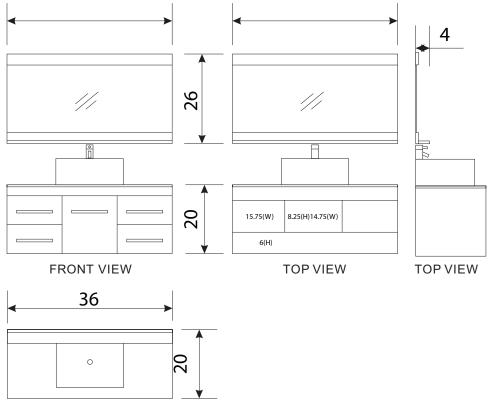

## **DEC1100A-36 Product Features**

- Solid Hardwood Construction
- Espresso Finish
- Tempered Glass Countertop
- Porcelain Square Designer Sink with Overflow
- Matching Mirror with Shelf
- Chrome Pop-Up Drain
- Soft-Closing Single-Door Cabinet
- Four Functional Pull-Out Drawers
- Satin Nickel Finish Hardware
- Size: 36"W x 19.75"D x 26"H