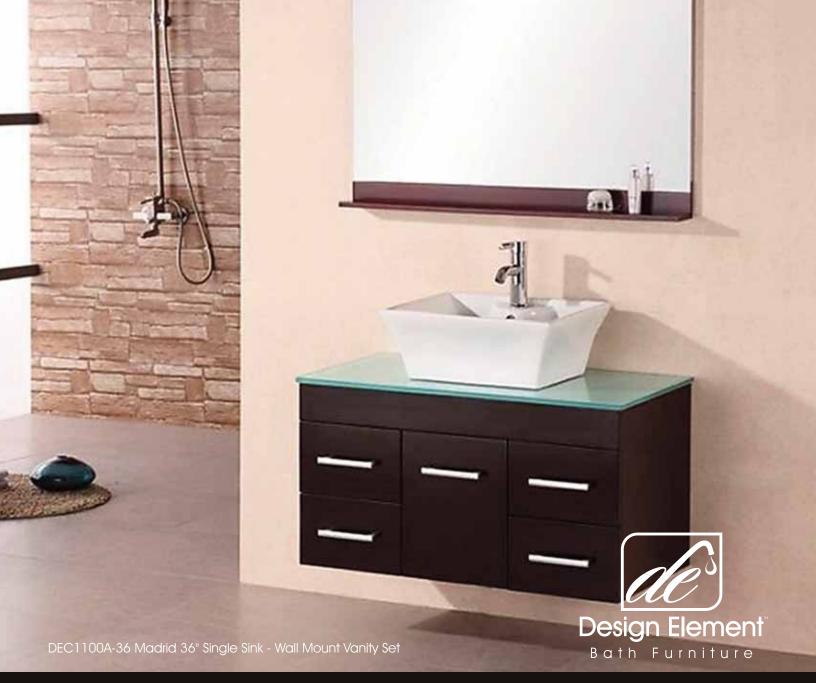

## **The Madrid Collection**

The Madrid 36" Vanity set is elegantly constructed of solid oak wood. The tempered glass counter tops natural aqua color brings a clean and contemporary look to any bathroom. Seated at the base of the ceramic designer sink is a chrome finished pop up drain designed for easy one touch draining. A full size mirror with matching espresso accent shelving is included. Built into the vanity are four drawers and a soft closing cabinet. The Madrid Bathroom Vanity is designed as a center piece to awe-inspire the eye without sacrificing quality, functionality or durability.

## **DEC1100A-36 Product Features**

- Solid Hardwood Construction
- Espresso Finish
- Tempered Glass Countertop
- Porcelain Square Designer Sink with Overflow
- Matching Mirror with Shelf
- Chrome Pop-Up Drain
- Soft-Closing Single-Door Cabinet
- Four Functional Pull-Out Drawers
- Satin Nickel Finish Hardware
- Size: 36"W x 19.75"D x 26"H