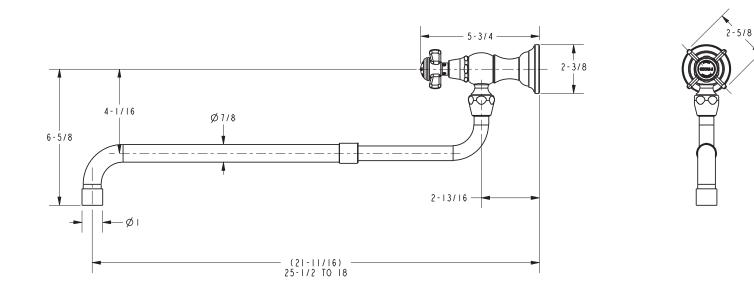

#### **Features**

- Solid brass construction
- Brass valve bodies
- Quarter-turn washerless ceramic disc valve cartridges
- Single-valve, inlet flow control design
- ADA compliant traditional cross handle
- Single-pivot, telescopic spout with non-aerated flow
- 6-5/8" (16.8 cm) spout downward offset from wall inlet center
- 15-3/16" (38.6 cm) pivoting spout reach from inlet valve (c-c)
- 2-13/16" (7.1 cm) pivoting inlet valve offset (wall-center)
- For single hole, wall-mounted configurations

### **Product Specification:**

Add "Color / Finish" suffix to Model number, below.

The Pot-Filler Faucet shall be made of solid brass construction. Faucet shall incorporate a single-pivot, telescopic spout with non-aerated flow and a feature brass valve body with a quarter-turn washerless ceramic disc valve cartridge. Pot-filler Faucet shall be a single-valve, inlet flow control design accommodating single-hole, wall-mounted configurations. Product shall incorporate a 6-5/8" (16.8 cm) spout downward offset from wall inlet center and a 15-3/16" (38.6 cm) pivoting spout reach from inlet valve (c-c). Pot-Filler Faucet pivot axis (inlet valve center) offset shall be 2-13/16" (7.1 cm) (wall-center). Faucet shall incorporate an ADA compliant traditional cross handle. Pot-Filler Faucet shall be Newport Brass Model 949/\_\_\_\_.

# Product Dimensions (units are in inches)

page 2 of 2 spec\_949

t: 949.417.5207 | www.newportbrass.com ©2012 Brasstech, Inc.