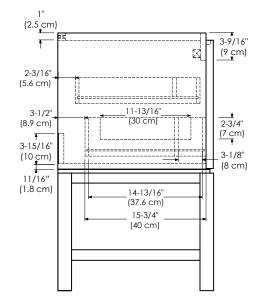

r mount glides Matching finish throughout the interior Extend design with optional 12" Drawer Bridge Decorative drawer with glass side panels Optional Drawer Organizer and Motion Sensor LED Light Matching Mirror, Medicine cabinet and Wall cabinet One large drawer with hidden drawer

All Ronbow cabinets are made of solid hardwood or hardwood plywood and meet strict CARB Standards. No particle Board or Micro-Density Fiberboard (MDF) are used.

| Available finishes: | Available tops:             |
|---------------------|-----------------------------|
| BLUSH TAUPE EO1     | CERAMIC SINKTOP             |
| SLATE GRAY E12      | GLASS SINKTOP               |
| GLOSSY WHITE E23    | TECHSTONE <sup>™</sup> TOP  |
|                     | WIDEAPPEAL <sup>™</sup> TOP |

TOP VIEW









SIDE VIEW