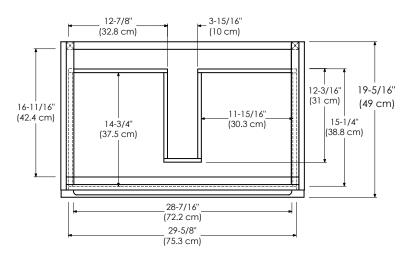

l construction Under mount glides Matching finish throughout the interior Extend design with optional 12" Drawer Bridge Decorative drawer with glass side panels Optional Drawer Organizer and Motion Sensor LED Light Matching Mirror, Medicine cabinet and Wall cabinet One large drawer with hidden drawer

All Ronbow cabinets are made of solid hardwood or hardwood plywood and meet strict CARB Standards. No particle Board or Micro-Density Fiberboard (MDF) are used.

| Available finishes: | Available tops:             |
|---------------------|-----------------------------|
| BLUSH TAUPE EO1     | CERAMIC SINKTOP             |
| SLATE GRAY E12      | GLASS SINKTOP               |
| GLOSSY WHITE E23    | TECHSTONE <sup>™</sup> TOP  |
|                     | WIDEAPPEAL <sup>™</sup> TOP |

TOP VIEW









SIDE VIEW