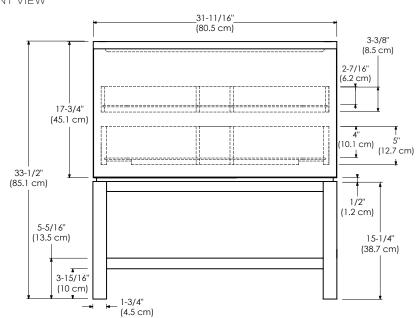

truction Under mount glides Matching finish throughout the interior Extend design with optional 12" Drawer Bridge Decorative drawer with glass side panels Optional Drawer Organizer and Motion Sensor LED Light Matching Mirror, Medicine cabinet and Wall cabinet One large drawer with hidden drawer

All Ronbow cabinets are made of solid hardwood or hardwood plywood and meet strict CARB Standards. No particle Board or Micro-Density Fiberboard (MDF) are used.

| Available finishes: | Available tops:             |
|---------------------|-----------------------------|
| BLUSH TAUPE EO1     | CERAMIC SINKTOP             |
| SLATE GRAY E12      | GLASS SINKTOP               |
| GLOSSY WHITE E23    | TECHSTONE <sup>™</sup> TOP  |
|                     | WIDEAPPEAL <sup>™</sup> TOP |

TOP VIEW









SIDE VIEW