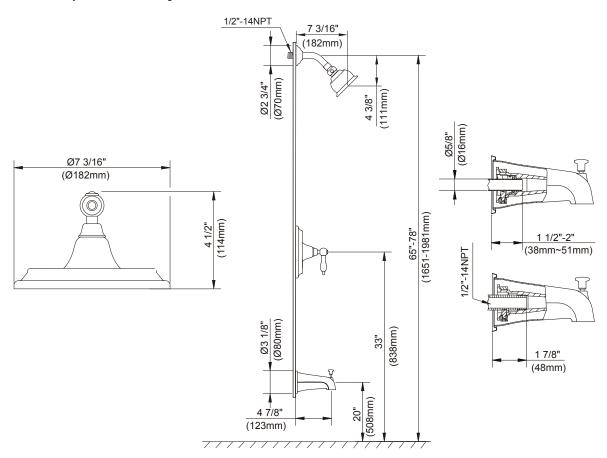

### Description

- 4" Eterno showerhead
- 6" brass showerarm
- · Diverter on spout
- Showerhead D460026, A112.18.1M, 1.75 gpm (6.6 LPM) maximum flow rate @ 80 psi; 1.31 gpm (4.95 LPM) minimum flow rate @ 45 psi