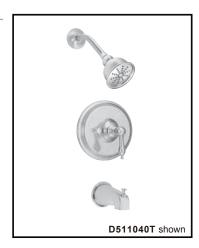

### Model

D511040T (Tub & Shower trim) D501540T (Shower only trim)

### Description

- 4" Eterno showerhead
- 6" brass showerarm
- · Diverter on spout
- Showerhead D460026, A112.18.1M, 1.75 gpm (6.6 LPM) maximum flow rate @ 80 psi; 1.31 gpm (4.95 LPM) minimum flow rate @ 45 psi