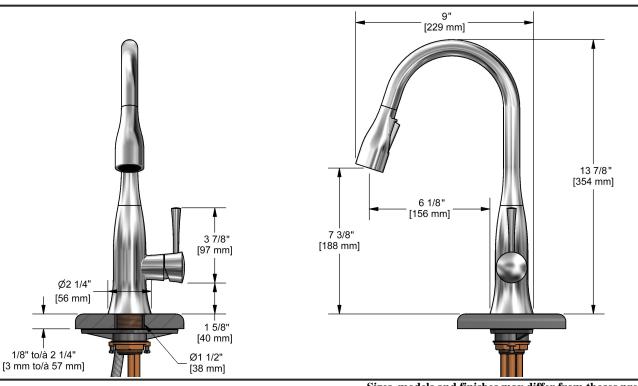

Edge prep sink kitchen faucet with spray **ED601XX** 

## **Certifications**

- CSA B125.1
- NSF61
- ASME A112.18.1
- CMR248 Approval

Sizes, models and finishes may differ from thoses presented.