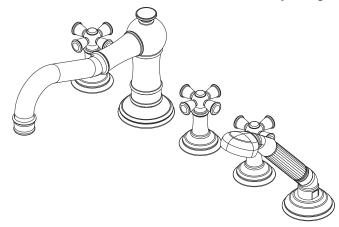

# **JACOBEAN**

#### **Features**

- · Solid brass construction
- · ADA compliant traditional cross handles
- 3-3/8" (8.6 cm) spout height at outlet
- 9" (22.9 cm) spout reach (c-c)
- Intended for use with Newport Brass rough valve kit (Required

Accessory) which incorporates the following:

- Brass valve bodies and quick-connect spout fitting
- Quarter-turn washerless ceramic disc 3/4" valve cartridges
- Diverter valve and hoses as needed for handshower

## **Codes / Standards Compliance**

Meets or exceeds the following at date of manufacture:

- ASME A112.18.1/CSA B125.1
- IAPMO/cUPC
- IPC
- ADA
- ICC/ANSI A117.1
- Energy Policy Act of 1992
- EPA Watersense
- All applicable US Federal and State material regulations

#### Roman Tub with Handshower Deck Trim

3-2467







#### **Colors / Finishes**

15: Polished Nickel
15S: Satin Nickel
26: Polished Chrome
10B: Oil Rubbed Bronze

• Other: Refer to the Newport Brass catalog for additional color/finish options.

## **Specified Model**

| Model  | Description                         | Colors / Finishes             |  |  |  |
|--------|-------------------------------------|-------------------------------|--|--|--|
| 3-2467 | Roman Tub with Handshower Deck Trim | ☐ 15 ☐ 15S ☐ 26 ☐ 10B ☐ Other |  |  |  |

| Required Accessory: Trim, above, and Rough Valve Kit, below, must both be specified. |              |               |                                 |                           |               |                                 |                      |                        |                        |  |
|--