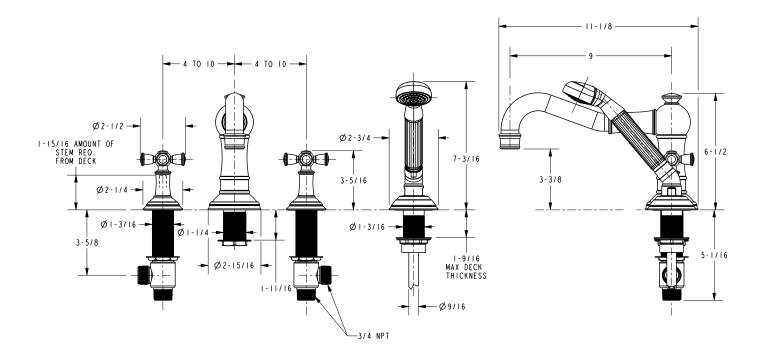

|  |

## Product Specification: Add "Color / Finish" suffix to Tub Deck Trim model number, below.

The Roman Tub with Handshower Deck Trim shall be made of solid brass construction. Roman Tub with Handshower Deck Trim shall incorporate ADA compliant traditional cross handles. Product shall incorporate a 3-3/8" (8.6 cm) spout height at outlet and a 9" (22.9 cm) spout reach (c-c). Rough valve kit shall incorporate brass valve bodies with quarter-turn washerless ceramic disc 3/4" valve cartridges, a quick-connect spout fitting and a diverter valve with hoses as needed for handshower. Roman Tub with Handshower Deck Trim shall be Newport Brass Model 3-2467/\_\_\_\_ and Newport Brass rough valve kit shall be 1-503.

# 3-2467

## **Product Dimensions** (units are in inches)