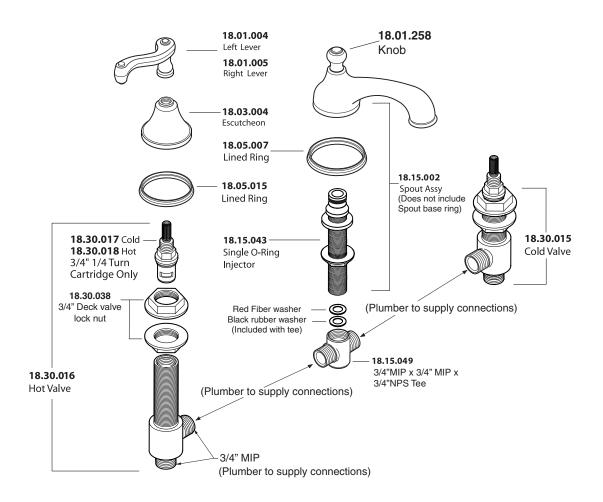

## **FEATURES:**

- · All brass construction.
- · Curved lever style handles with setscrew attachment.
- 3/4" valve bodies with 1/4-turn ceramic disc cartridge.
- · Available in all finishes. Warranty varies according to finish selection.
- Certified to meet and exceed the following codes and standards: ASME A112.18.1-2005/CSAB 125.1-2005

## TechData Specifications Series 400

Charlotte
Roman Tub Set
1.400477
(1.400477T - Trim only)



NOTE: Spout and valves install through 1-1/4" diameter holes.
Plumber to provide 3/4" supply lines to valves

Note: Measurements are subject to change or cancellation. No responsibility is assumed for use of superseded or voided pages.



## Parts List

## Series 400

Charlotte Roman Tub Set



American Faucet & Coatings Corporation.