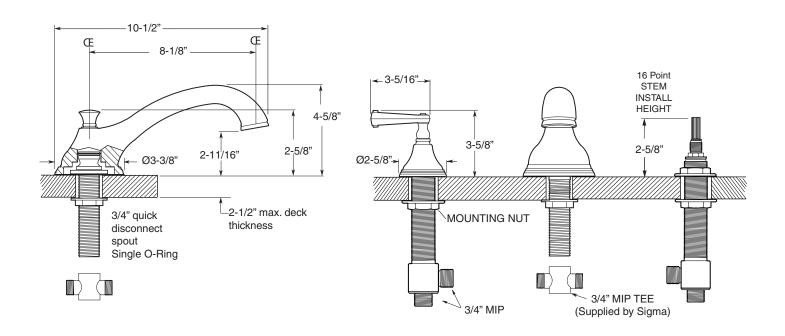

## TechData Specifications Series 400

Charlotte
Roman Tub Set
1.400477
(1.400477T - Trim only)

NOTE: Spout and valves install through 1-1/4" diameter holes.
Plumber to provide 3/4" supply lines to valves