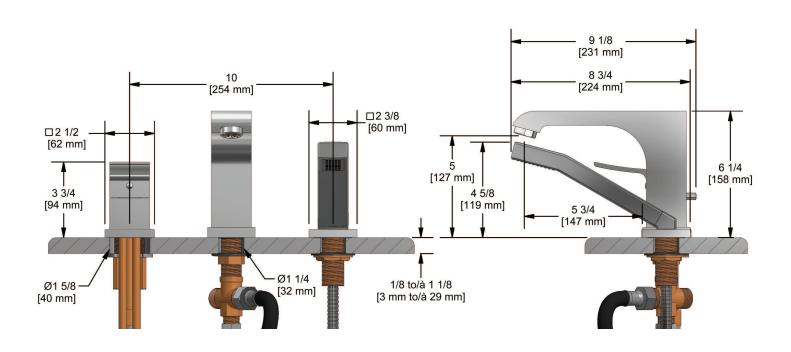

# **Specifications**

# **Descriptions**

- ½" inlet male NPT
- Ceramic cartridge
- 1-jet hand shower/scale-free

## Available colors

- C : Chrome
- BN : Brushed nickel (PVD)

## Available flows

• 33 L/min, 8.7 gpm (US) 60psi

# **Cartridges**

• 401-073

#### **Certifications**

- CSA B125.1
- ASME A112.18.1
- ASSE 1016
- CMR248 Approval



Sizes, models and finishes may differ from thoses presented.

#### Warranty

The Riobel inc. product carries a limited LIFETIME warranty on the finish Chrome, Gold (PVD), Brushed nickel (PVD), Night brushed (PVD), Polished nickel (PVD) and all working parts and is guaranteed from the initial date of purchase against all manufacturing defects. Other finished 1 year.

## **Customer Service**