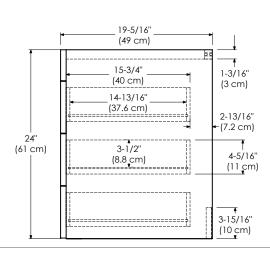

DARK CHERRY H01 GLASS SINKTOP

WHITE W01 TECHSTONE™ TOP

WIDEAPPEAL™ TOP

Shown as left (R)

TOP VIEW

FRONT VIEW SIDE VIEW