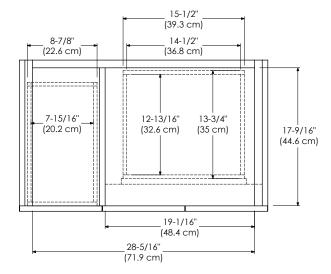

DARK CHERRY H01 GLASS SINKTOP

WHITE W01 TECHSTONE™ TOP

WIDEAPPEAL™ TOP

Shown as left (R)

TOP VIEW

FRONT VIEW SIDE VIEW