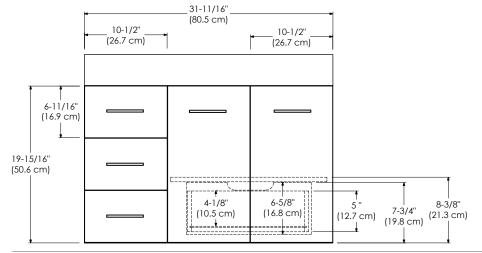

DARK CHERRY H01 GLASS SINKTOP

WHITE W01 TECHSTONE™ TOP

WIDEAPPEAL™ TOP

Shown as left (R)

TOP VIEW

FRONT VIEW SIDE VIEW