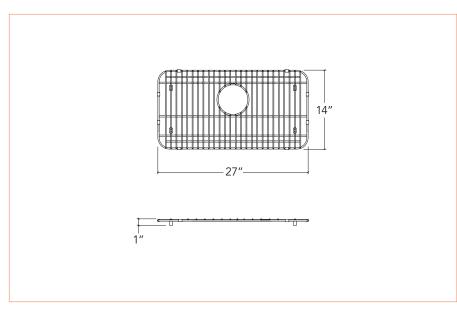

## Grid

for embossed kitchen sink

**IE**-G-2916

#### Bowl

29" × 16"

#### Overall

27" × 14" × 1"