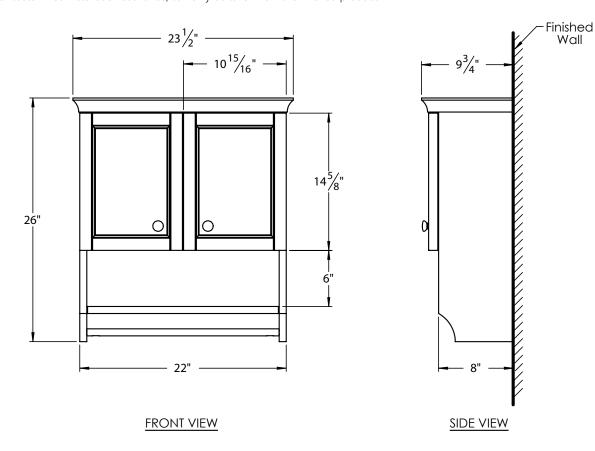

## **PRODUCT MEASUREMENTS**

- Width: 23.5"
- Depth: 9.75"
- Height: 26"

## **ROUGHING-IN DIMENSIONS**

Please Note: All drawings contain the necessary measurements which are subject to standard industry tolerances. They are stated in inches and are non-binding. Exact measurements, in particular for customized installation scenarios, can only be taken from the finished product.