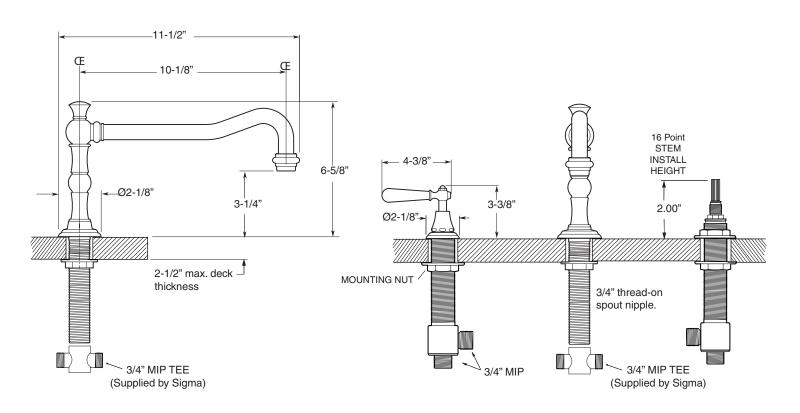

## TechData Specifications Series 350

Loire Roman Tub Set 1.355677 (1.355677T - Trim Only)

NOTE: Spout and valves install through 1-1/4" diameter holes.
Plumber to provide 3/4" supply lines to valves

Note: Measurements are subject to change or cancellation. No responsibility is assumed for use of superseded or voided pages.