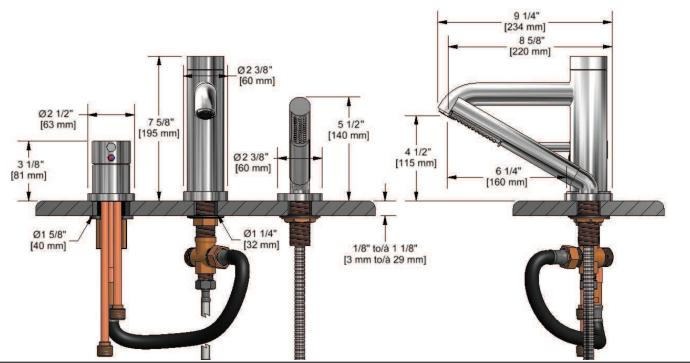

CS10XX

# Specifications

# **Descriptions**

- <sup>1</sup>/<sub>2</sub>" inlet male NPT
- Ceramic cartridge
  1-jet hand shower/
  - 1-jet hand shower/scale-free

# Available colors

• BN : Brushed nickel (PVD)

### Available flows

• 33 L/min, 8.7 gpm (US) 60psi

Cartridges

#### • 401-073

## Certifications

- CSA B125.1
- ASME A112.18.1
- CMR248 Approval







Sizes, models and finishes may differ from thoses presented.

## Warranty

The Riobel inc. product carries a limited LIFETIME warranty on the finish Chrome, Gold (PVD), Brushed nickel (PVD), Night brushed (PVD), Polished nickel (PVD) and all working parts and is guaranteed from the initial date of purchase against all manufacturing defects. Other finished 1 year.

## **Customer Service**

Ontario, West Canada : 888-287-5354 Quebec, Maritimes, United States : 866-473-8442