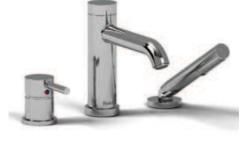

# **Descriptions**

- <sup>1</sup>/<sub>2</sub>" inlet male NPT
- Ceramic cartridge
  1-jet hand shower/
  - 1-jet hand shower/scale-free

# Available colors

• BN : Brushed nickel (PVD)

### Available flows

• 33 L/min, 8.7 gpm (US) 60psi

Cartridges