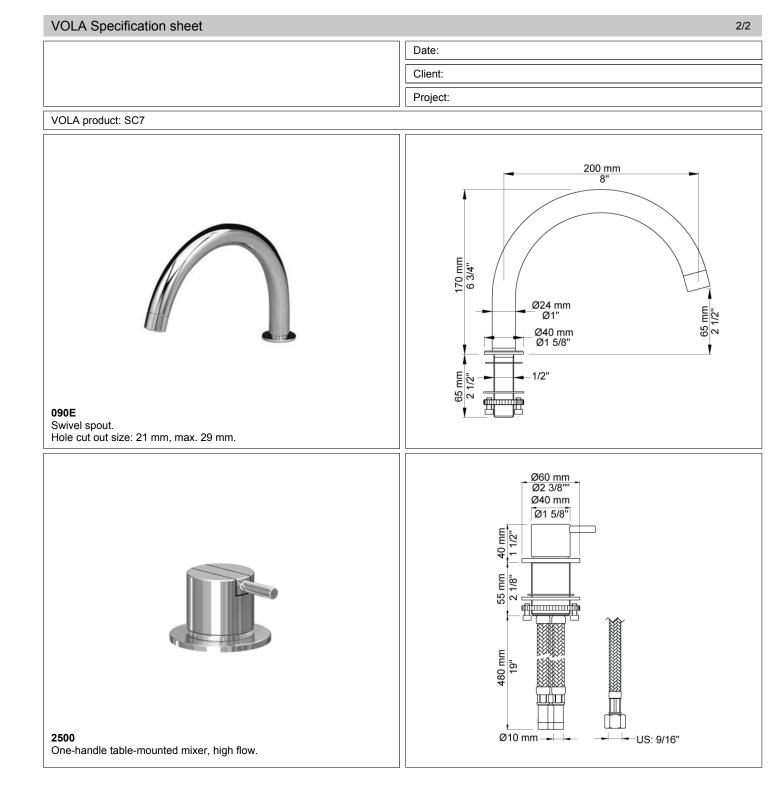

array}{c}$ | Flow          Bar:       1,0       2,0       3,0       4,0       5,0         SC7       (l/min)       10,4       14,7       18,0       20,8       23,2         Available in colours         Color 02, Grey       Color 04, Light blue       Color 05, Orange         Color 05, Orange       Color 06, Light green       Color 08, Yellow         Color 09, Dark grey       Color 12, Mocca       Color 14, Bright red         Color 15, Dark blue       Color 15, Dark blue       Color 16, Polished chrome         Color 17, Gloss black       Color 19, Natural brass       Color 20, Brushed chrome         Color 20, Brushed chrome       Color 21, Carmine red       Color 25, Pink         Color 27, Matt black       Color 40, Brushed stainless steel       Color 40, Brushed stainless steel |

-



WRAS