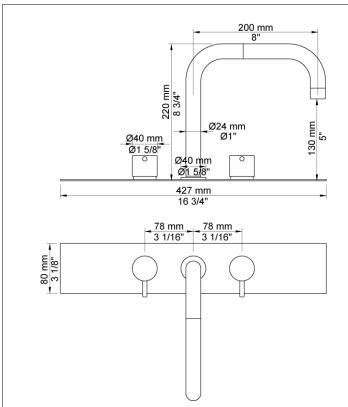

## BK6

Project:

Two-handle mixer with 360° double swivel spout for bath filling. Complete with adjustable bracket and water collection box. BK6 UP = Plumbed part, fixing bracket and water collection box. BK6 AP = Trim parts.