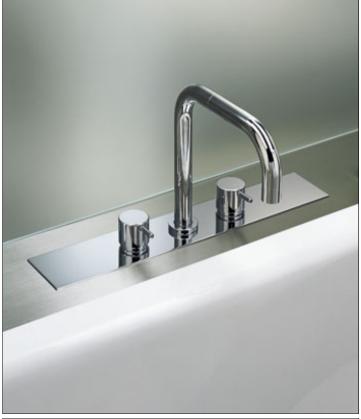

## BK6

Project:

Two-handle mixer with 360° double swivel spout for bath filling. Complete with adjustable bracket and water collection box. BK6 UP = Plumbed part, fixing bracket and water collection box. BK6 AP = Trim parts.