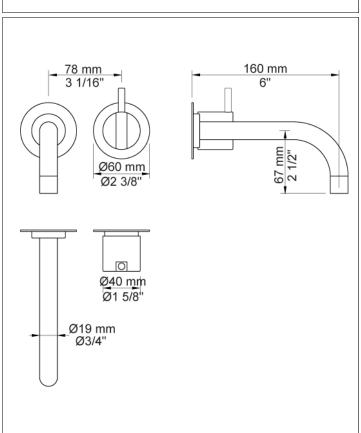

## 111X

Project:

One-handle build-in mixer with ceramic disc technology handle to the right.

111X UP = Mixer 100X.

111X AP = Handle NR28, 160 mm fixed spout 010, 60 mm circular flanges 001, 3001.