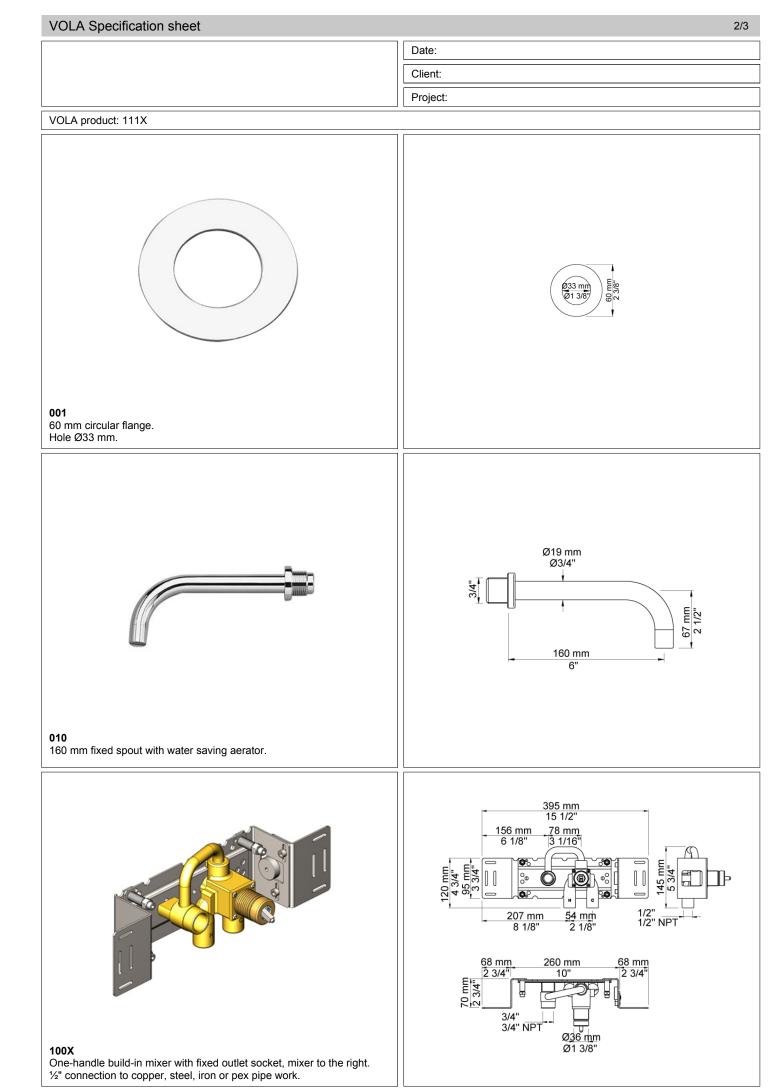

VOLA product: 111X

## 111X

Project:

One-handle build-in mixer with ceramic disc technology handle to the right.

111X UP = Mixer 100X.

111X AP = Handle NR28, 160 mm fixed spout 010, 60 mm circular flanges 001, 3001.