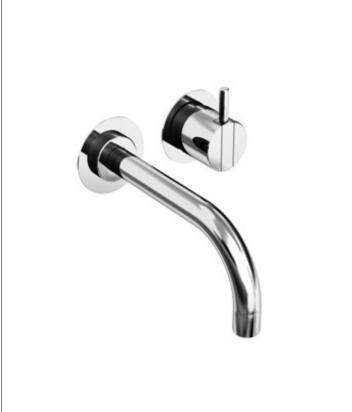

## 111X

Project:

One-handle build-in mixer with ceramic disc technology handle to the right.

111X UP = Mixer 100X.

111X AP = Handle NR28, 160 mm fixed spout 010, 60 mm circular flanges 001, 3001.