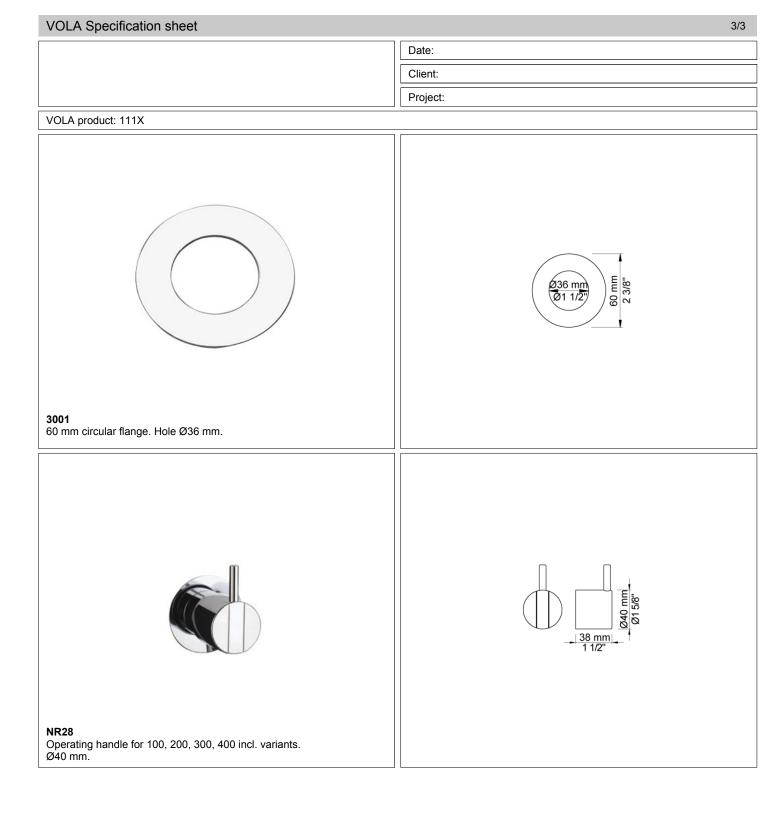

## 111X

Project:

One-handle build-in mixer with ceramic disc technology handle to the right.

111X UP = Mixer 100X.

111X AP = Handle NR28, 160 mm fixed spout 010, 60 mm circular flanges 001, 3001.