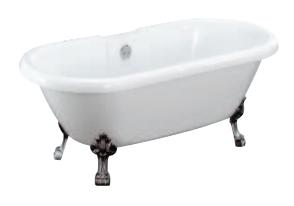

## CLAYTON 69" ACRYLIC DOUBLE ROLL TOP TUB

Cat. No. ADR7H69LP

| L: | 69"     |
|----|---------|
| W: | 30 1/2" |
| H; | 24"     |

Water depth: 17" to top of tub

59 340 lbs. 115 lbs. 608 lbs.