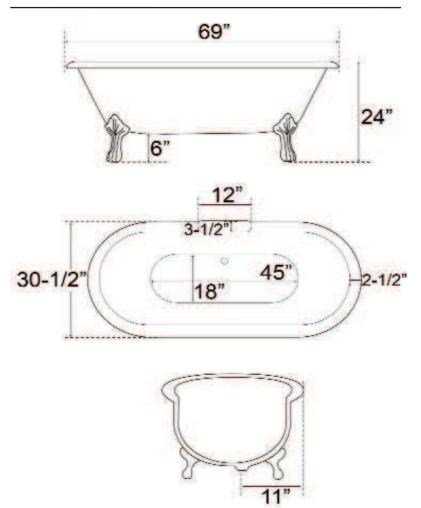

## CLAYTON 69" ACRYLIC DOUBLE ROLL TOP TUB

Cat. No. ADR7H69LP

| L: | 69"     |
|----|---------|
| W: | 30 1/2" |
| H; | 24"     |

Water depth: 17" to top of tub

59 340 lbs. 115 lbs. 608 lbs.