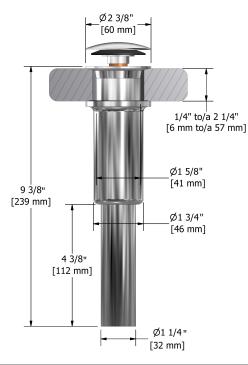

Lavatory push drain without overflow **DL170XX** 



# Specifications

# **Descriptions**

• Push drain

# • Ø1¼" tail piece

# Available colors

- C : Chrome
- BN : Brushed nickel (PVD)
- PN : Polished nickel (PVD)

#### **Certifications**

- CMR248 Approval
- CSA B125.2
- ASME A112.18.2



Sizes, models and finishes may differ from thoses presented.

### Warranty

The Riobel inc. product carries a limited LIFETIME warranty on the finish Chrome, Gold (PVD), Brushed nickel (PVD), Night brushed (PVD), Polished nickel (PVD) and all working parts and is guaranteed from the initial date of purchase against all manufacturing defects. Other finished 1 year.

#### **Customer Service**

Ontario, West Canada : 888-287-5354 Quebec, Maritimes, United States : 866-473-8442